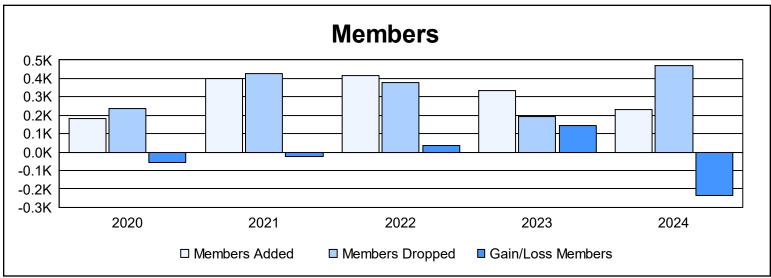

District 300B 1 As of June 2024 Cumulative

| Year      | New<br>Clubs | Dropped<br>Clubs | Gain/<br>Loss<br>Clubs | New<br>Members | Charter<br>Members | Reinstate<br>Members | Transfer<br>Members | Total<br>Member<br>Added | Total<br>Members<br>Dropped | Gain/<br>Loss<br>Members |
|-----------|--------------|------------------|------------------------|----------------|--------------------|----------------------|---------------------|--------------------------|-----------------------------|--------------------------|
| 2019-2020 | 0            | 0                | 0                      | 160            | 0                  | 18                   | 4                   | 182                      | 236                         | -54                      |
| 2020-2021 | 2            | 0                | 2                      | 316            | 62                 | 18                   | 5                   | 401                      | 426                         | -25                      |
| 2021-2022 | 0            | 0                | 0                      | 332            | 9                  | 63                   | 10                  | 414                      | 376                         | 38                       |
| 2022-2023 | 0            | 0                | 0                      | 291            | 1                  | 32                   | 11                  | 335                      | 192                         | 143                      |
| 2023-2024 | 0            | 0                | 0                      | 206            | 1                  | 16                   | 7                   | 230                      | 468                         | -238                     |
| Average   | 0            | 0                | 0                      | 261            | 15                 | 29                   | 7                   | 312                      | 340                         | -27                      |