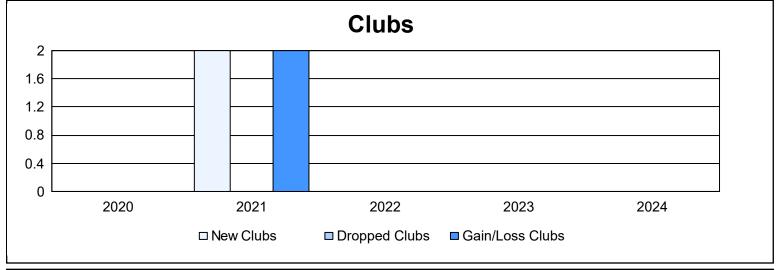

District 300B 1 As of June 2024 Cumulative

| Year      | New<br>Clubs | Dropped<br>Clubs | Gain/<br>Loss<br>Clubs | New<br>Members | Charter<br>Members | Reinstate<br>Members | Transfer<br>Members | Total<br>Member<br>Added | Total<br>Members<br>Dropped | Gain/<br>Loss<br>Members |
|-----------|--------------|------------------|------------------------|----------------|--------------------|----------------------|---------------------|--------------------------|-----------------------------|--------------------------|
| 2019-2020 | 0            | 0                | 0                      | 160            | 0                  | 18                   | 4                   | 182                      | 236                         | -54                      |
| 2020-2021 | 2            | 0                | 2                      | 316            | 62                 | 18                   | 5                   | 401                      | 426                         | -25                      |
| 2021-2022 | 0            | 0                | 0                      | 332            | 9                  | 63                   | 10                  | 414                      | 376                         | 38                       |
| 2022-2023 | 0            | 0                | 0                      | 291            | 1                  | 32                   | 11                  | 335                      | 192                         | 143                      |
| 2023-2024 | 0            | 0                | 0                      | 206            | 1                  | 16                   | 7                   | 230                      | 468                         | -238                     |
| Average   | 0            | 0                | 0                      | 261            | 15                 | 29                   | 7                   | 312                      | 340                         | -27                      |