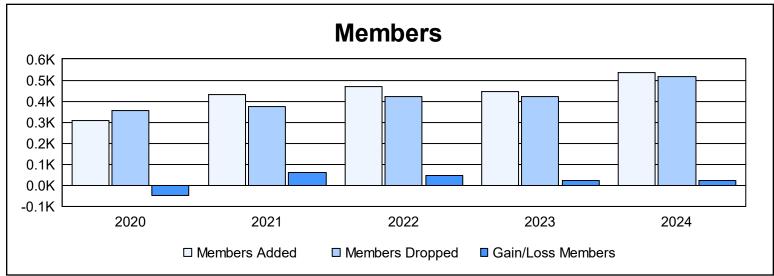

District 300B 2 As of June 2024 Cumulative

| Year      | Clubs | Dropped<br>Clubs | Gain/<br>Loss<br>Clubs | New<br>Members | Charter<br>Members | Reinstate<br>Members | Transfer<br>Members | Total<br>Member<br>Added | Total<br>Members<br>Dropped | Gain/<br>Loss<br>Members |
|-----------|-------|------------------|------------------------|----------------|--------------------|----------------------|---------------------|--------------------------|-----------------------------|--------------------------|
| 2019-2020 | 0     | 0                | 0                      | 279            | 1                  | 24                   | 2                   | 306                      | 353                         | -47                      |
| 2020-2021 | 2     | 0                | 2                      | 311            | 72                 | 47                   | 3                   | 433                      | 372                         | 61                       |
| 2021-2022 | 3     | 0                | 3                      | 333            | 122                | 10                   | 5                   | 470                      | 422                         | 48                       |
| 2022-2023 | 1     | 0                | 1                      | 393            | 25                 | 17                   | 11                  | 446                      | 424                         | 22                       |
| 2023-2024 | 3     | 2                | 1                      | 391            | 118                | 14                   | 14                  | 537                      | 515                         | 22                       |
| Average   | 2     | 0                | 1                      | 341            | 68                 | 22                   | 7                   | 438                      | 417                         | 21                       |