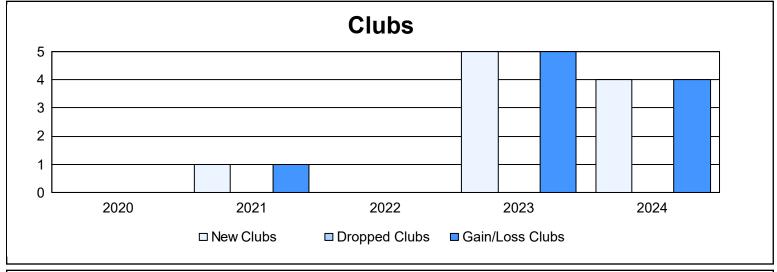

District 300C 1 As of June 2024 Cumulative

| Year      | New<br>Clubs | Dropped<br>Clubs | Gain/<br>Loss<br>Clubs | New<br>Members | Charter<br>Members | Reinstate<br>Members | Transfer<br>Members | Total<br>Member<br>Added | Total<br>Members<br>Dropped | Gain/<br>Loss<br>Members |
|-----------|--------------|------------------|------------------------|----------------|--------------------|----------------------|---------------------|--------------------------|-----------------------------|--------------------------|
| 2019-2020 | 0            | 0                | 0                      | 176            | 2                  | 21                   | 7                   | 206                      | 269                         | -63                      |
| 2020-2021 | 1            | 0                | 1                      | 389            | 40                 | 41                   | 16                  | 486                      | 487                         | -1                       |
| 2021-2022 | 0            | 0                | 0                      | 155            | 2                  | 19                   | 8                   | 184                      | 522                         | -338                     |
| 2022-2023 | 5            | 0                | 5                      | 218            | 213                | 18                   | 57                  | 506                      | 324                         | 182                      |
| 2023-2024 | 4            | 0                | 4                      | 366            | 162                | 16                   | 5                   | 549                      | 463                         | 86                       |
| Average   | 2            | 0                | 2                      | 261            | 84                 | 23                   | 19                  | 386                      | 413                         | -27                      |