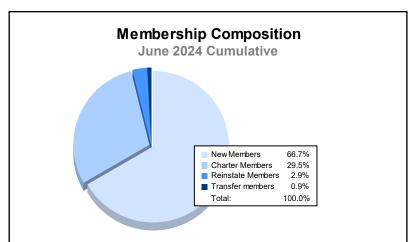

District 300C 1 As of June 2024 Cumulative

| Year      | New<br>Clubs | Dropped<br>Clubs | Gain/<br>Loss<br>Clubs | New<br>Members | Charter<br>Members | Reinstate<br>Members | Transfer<br>Members | Total<br>Member<br>Added | Total<br>Members<br>Dropped | Gain/<br>Loss<br>Members |
|-----------|--------------|------------------|------------------------|----------------|--------------------|----------------------|---------------------|--------------------------|-----------------------------|--------------------------|
| 2019-2020 | 0            | 0                | 0                      | 176            | 2                  | 21                   | 7                   | 206                      | 269                         | -63                      |
| 2020-2021 | 1            | 0                | 1                      | 389            | 40                 | 41                   | 16                  | 486                      | 487                         | -1                       |
| 2021-2022 | 0            | 0                | 0                      | 155            | 2                  | 19                   | 8                   | 184                      | 522                         | -338                     |
| 2022-2023 | 5            | 0                | 5                      | 218            | 213                | 18                   | 57                  | 506                      | 324                         | 182                      |
| 2023-2024 | 4            | 0                | 4                      | 366            | 162                | 16                   | 5                   | 549                      | 463                         | 86                       |
| Average   | 2            | 0                | 2                      | 261            | 84                 | 23                   | 19                  | 386                      | 413                         | -27                      |