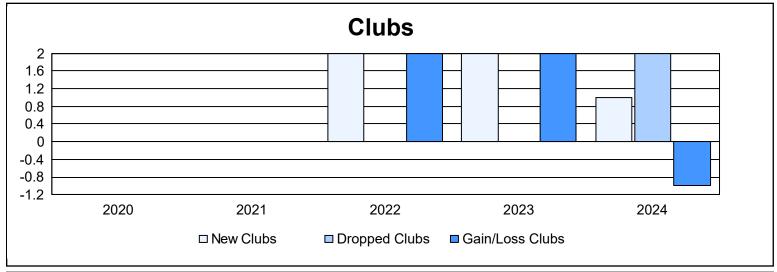

District 300C 2 As of June 2024 Cumulative

| Year      | New<br>Clubs | Dropped<br>Clubs | Gain/<br>Loss<br>Clubs | New<br>Members | Charter<br>Members | Reinstate<br>Members | Transfer<br>Members | Total<br>Member<br>Added | Total<br>Members<br>Dropped | Gain/<br>Loss<br>Members |
|-----------|--------------|------------------|------------------------|----------------|--------------------|----------------------|---------------------|--------------------------|-----------------------------|--------------------------|
| 2019-2020 | 0            | 0                | 0                      | 769            | 4                  | 15                   | 4                   | 792                      | 874                         | -82                      |
| 2020-2021 | 0            | 0                | 0                      | 764            | 1                  | 10                   | 11                  | 786                      | 883                         | -97                      |
| 2021-2022 | 2            | 0                | 2                      | 785            | 99                 | 33                   | 10                  | 927                      | 946                         | -19                      |
| 2022-2023 | 2            | 0                | 2                      | 650            | 78                 | 26                   | 9                   | 763                      | 830                         | -67                      |
| 2023-2024 | 1            | 2                | -1                     | 663            | 31                 | 23                   | 6                   | 723                      | 1,589                       | -866                     |
| Average   | 1            | 0                | 1                      | 726            | 43                 | 21                   | 8                   | 798                      | 1,024                       | -226                     |