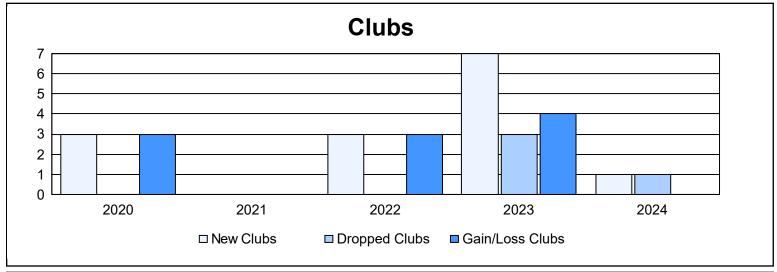

District 300D 2 As of June 2024 Cumulative

| Year      | New<br>Clubs | Dropped<br>Clubs | Gain/<br>Loss<br>Clubs | New<br>Members | Charter<br>Members | Reinstate<br>Members | Transfer<br>Members | Total<br>Member<br>Added | Total<br>Members<br>Dropped | Gain/<br>Loss<br>Members |
|-----------|--------------|------------------|------------------------|----------------|--------------------|----------------------|---------------------|--------------------------|-----------------------------|--------------------------|
| 2019-2020 | 3            | 0                | 3                      | 235            | 99                 | 28                   | 12                  | 374                      | 123                         | 251                      |
| 2020-2021 | 0            | 0                | 0                      | 182            | 27                 | 19                   | 5                   | 233                      | 623                         | -390                     |
| 2021-2022 | 3            | 0                | 3                      | 525            | 99                 | 106                  | 4                   | 734                      | 316                         | 418                      |
| 2022-2023 | 7            | 3                | 4                      | 81             | 196                | 84                   | 30                  | 391                      | 852                         | -461                     |
| 2023-2024 | 1            | 1                | 0                      | 289            | 60                 | 73                   | 24                  | 446                      | 308                         | 138                      |
| Average   | 3            | 1                | 2                      | 262            | 96                 | 62                   | 15                  | 436                      | 444                         | -9                       |