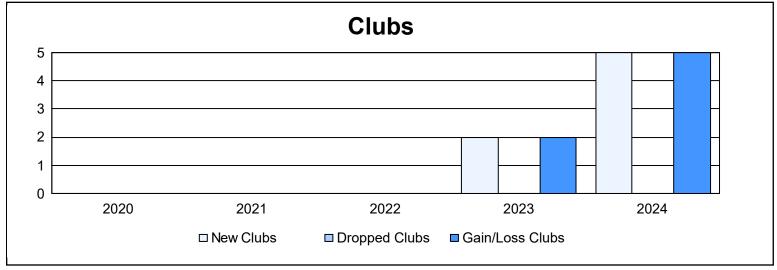

District 300E 1 As of June 2024 Cumulative

| Year      | New<br>Clubs | Dropped<br>Clubs | Gain/<br>Loss<br>Clubs | New<br>Members | Charter<br>Members | Reinstate<br>Members | Transfer<br>Members | Total<br>Member<br>Added | Total<br>Members<br>Dropped | Gain/<br>Loss<br>Members |
|-----------|--------------|------------------|------------------------|----------------|--------------------|----------------------|---------------------|--------------------------|-----------------------------|--------------------------|
| 2019-2020 | 0            | 0                | 0                      | 520            | 8                  | 30                   | 10                  | 568                      | 480                         | 88                       |
| 2020-2021 | 0            | 0                | 0                      | 486            | 1                  | 33                   | 14                  | 534                      | 476                         | 58                       |
| 2021-2022 | 0            | 0                | 0                      | 442            | 4                  | 25                   | 15                  | 486                      | 604                         | -118                     |
| 2022-2023 | 2            | 0                | 2                      | 431            | 66                 | 33                   | 18                  | 548                      | 533                         | 15                       |
| 2023-2024 | 5            | 0                | 5                      | 545            | 101                | 38                   | 20                  | 704                      | 567                         | 137                      |
| Average   | 1            | 0                | 1                      | 485            | 36                 | 32                   | 15                  | 568                      | 532                         | 36                       |