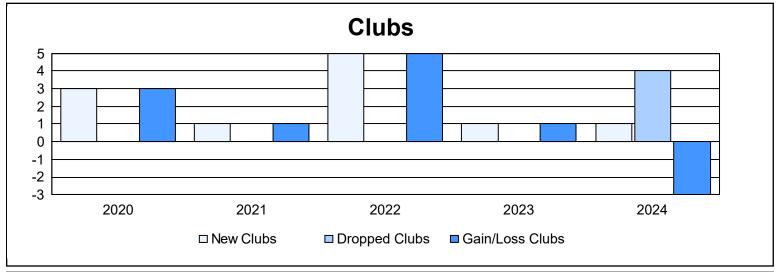

District 300E 2 As of June 2024 Cumulative

| Year      | New<br>Clubs | Dropped<br>Clubs | Gain/<br>Loss<br>Clubs | New<br>Members | Charter<br>Members | Reinstate<br>Members | Transfer<br>Members | Total<br>Member<br>Added | Total<br>Members<br>Dropped | Gain/<br>Loss<br>Members |
|-----------|--------------|------------------|------------------------|----------------|--------------------|----------------------|---------------------|--------------------------|-----------------------------|--------------------------|
| 2019-2020 | 3            | 0                | 3                      | 323            | 102                | 31                   | 13                  | 469                      | 376                         | 93                       |
| 2020-2021 | 1            | 0                | 1                      | 290            | 41                 | 19                   | 11                  | 361                      | 382                         | -21                      |
| 2021-2022 | 5            | 0                | 5                      | 307            | 186                | 28                   | 21                  | 542                      | 329                         | 213                      |
| 2022-2023 | 1            | 0                | 1                      | 300            | 42                 | 16                   | 18                  | 376                      | 473                         | -97                      |
| 2023-2024 | 1            | 4                | -3                     | 288            | 44                 | 18                   | 21                  | 371                      | 489                         | -118                     |
| Average   | 2            | 1                | 1                      | 302            | 83                 | 22                   | 17                  | 424                      | 410                         | 14                       |