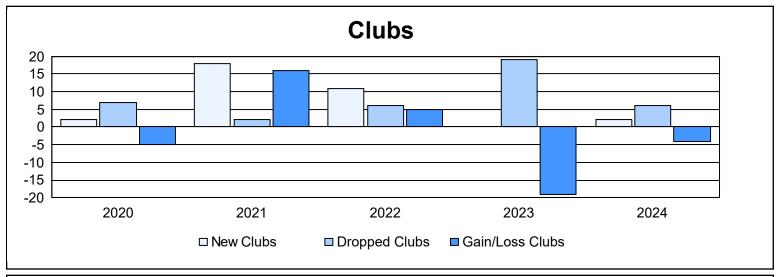

District 305 S As of June 2024 Cumulative

| Year      | New<br>Clubs | Dropped<br>Clubs | Gain/<br>Loss<br>Clubs | New<br>Members | Charter<br>Members | Reinstate<br>Members | Transfer<br>Members | Total<br>Member<br>Added | Total<br>Members<br>Dropped | Gain/<br>Loss<br>Members |
|-----------|--------------|------------------|------------------------|----------------|--------------------|----------------------|---------------------|--------------------------|-----------------------------|--------------------------|
| 2019-2020 | 2            | 7                | -5                     | 106            | 75                 | 41                   | 14                  | 236                      | 436                         | -200                     |
| 2020-2021 | 18           | 2                | 16                     | 171            | 379                | 13                   | 15                  | 578                      | 272                         | 306                      |
| 2021-2022 | 11           | 6                | 5                      | 155            | 286                | 8                    | 54                  | 503                      | 785                         | -282                     |
| 2022-2023 | 0            | 19               | -19                    | 129            | 18                 | 31                   | 15                  | 193                      | 368                         | -175                     |
| 2023-2024 | 2            | 6                | -4                     | 64             | 61                 | 43                   | 12                  | 180                      | 270                         | -90                      |
| Average   | 7            | 8                | -1                     | 125            | 164                | 27                   | 22                  | 338                      | 426                         | -88                      |