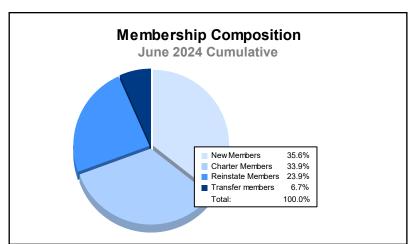

District 305 S As of June 2024 Cumulative

| Year      | New<br>Clubs | Dropped<br>Clubs | Gain/<br>Loss<br>Clubs | New<br>Members | Charter<br>Members | Reinstate<br>Members | Transfer<br>Members | Total<br>Member<br>Added | Total<br>Members<br>Dropped | Gain/<br>Loss<br>Members |
|-----------|--------------|------------------|------------------------|----------------|--------------------|----------------------|---------------------|--------------------------|-----------------------------|--------------------------|
| 2019-2020 | 2            | 7                | -5                     | 106            | 75                 | 41                   | 14                  | 236                      | 436                         | -200                     |
| 2020-2021 | 18           | 2                | 16                     | 171            | 379                | 13                   | 15                  | 578                      | 272                         | 306                      |
| 2021-2022 | 11           | 6                | 5                      | 155            | 286                | 8                    | 54                  | 503                      | 785                         | -282                     |
| 2022-2023 | 0            | 19               | -19                    | 129            | 18                 | 31                   | 15                  | 193                      | 368                         | -175                     |
| 2023-2024 | 2            | 6                | -4                     | 64             | 61                 | 43                   | 12                  | 180                      | 270                         | -90                      |
| Average   | 7            | 8                | -1                     | 125            | 164                | 27                   | 22                  | 338                      | 426                         | -88                      |