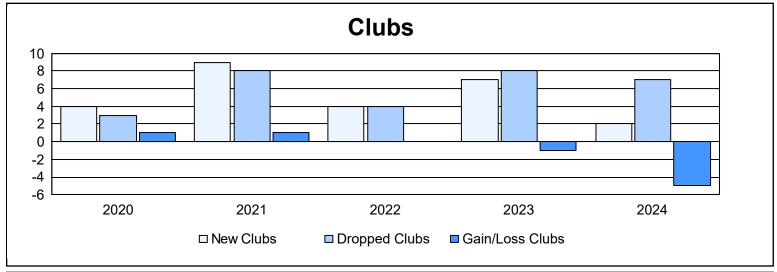

District 306 A1 As of June 2024 Cumulative

| Year      | New<br>Clubs | Dropped<br>Clubs | Gain/<br>Loss<br>Clubs | New<br>Members | Charter<br>Members | Reinstate<br>Members | Transfer<br>Members | Total<br>Member<br>Added | Total<br>Members<br>Dropped | Gain/<br>Loss<br>Members |
|-----------|--------------|------------------|------------------------|----------------|--------------------|----------------------|---------------------|--------------------------|-----------------------------|--------------------------|
| 2019-2020 | 4            | 3                | 1                      | 121            | 91                 | 6                    | 9                   | 227                      | 214                         | 13                       |
| 2020-2021 | 9            | 8                | 1                      | 199            | 252                | 78                   | 6                   | 535                      | 504                         | 31                       |
| 2021-2022 | 4            | 4                | 0                      | 215            | 134                | 69                   | 9                   | 427                      | 402                         | 25                       |
| 2022-2023 | 7            | 8                | -1                     | 346            | 191                | 47                   | 6                   | 590                      | 408                         | 182                      |
| 2023-2024 | 2            | 7                | -5                     | 167            | 86                 | 56                   | 6                   | 315                      | 466                         | -151                     |
| Average   | 5            | 6                | -1                     | 210            | 151                | 51                   | 7                   | 419                      | 399                         | 20                       |