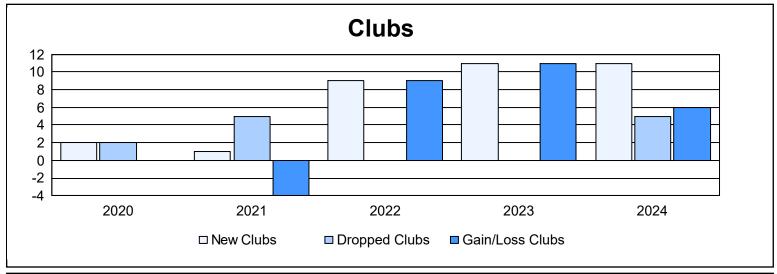

District 306 B1 As of June 2024 Cumulative

| Year      | New<br>Clubs | Dropped<br>Clubs | Gain/<br>Loss<br>Clubs | New<br>Members | Charter<br>Members | Reinstate<br>Members | Transfer<br>Members | Total<br>Member<br>Added | Total<br>Members<br>Dropped | Gain/<br>Loss<br>Members |
|-----------|--------------|------------------|------------------------|----------------|--------------------|----------------------|---------------------|--------------------------|-----------------------------|--------------------------|
| 2019-2020 | 2            | 2                | 0                      | 194            | 47                 | 5                    | 2                   | 248                      | 330                         | -82                      |
| 2020-2021 | 1            | 5                | -4                     | 273            | 68                 | 29                   | 11                  | 381                      | 421                         | -40                      |
| 2021-2022 | 9            | 0                | 9                      | 493            | 265                | 82                   | 36                  | 876                      | 499                         | 377                      |
| 2022-2023 | 11           | 0                | 11                     | 313            | 293                | 21                   | 29                  | 656                      | 441                         | 215                      |
| 2023-2024 | 11           | 5                | 6                      | 359            | 269                | 12                   | 14                  | 654                      | 532                         | 122                      |
| Average   | 7            | 2                | 4                      | 326            | 188                | 30                   | 18                  | 563                      | 445                         | 118                      |