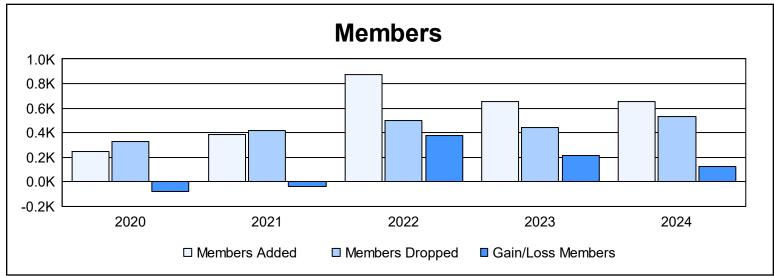

District 306 B1 As of June 2024 Cumulative

| Year      | New<br>Clubs | Dropped<br>Clubs | Gain/<br>Loss<br>Clubs | New<br>Members | Charter<br>Members | Reinstate<br>Members | Transfer<br>Members | Total<br>Member<br>Added | Total<br>Members<br>Dropped | Gain/<br>Loss<br>Members |
|-----------|--------------|------------------|------------------------|----------------|--------------------|----------------------|---------------------|--------------------------|-----------------------------|--------------------------|
| 2019-2020 | 2            | 2                | 0                      | 194            | 47                 | 5                    | 2                   | 248                      | 330                         | -82                      |
| 2020-2021 | 1            | 5                | -4                     | 273            | 68                 | 29                   | 11                  | 381                      | 421                         | -40                      |
| 2021-2022 | 9            | 0                | 9                      | 493            | 265                | 82                   | 36                  | 876                      | 499                         | 377                      |
| 2022-2023 | 11           | 0                | 11                     | 313            | 293                | 21                   | 29                  | 656                      | 441                         | 215                      |
| 2023-2024 | 11           | 5                | 6                      | 359            | 269                | 12                   | 14                  | 654                      | 532                         | 122                      |
| Average   | 7            | 2                | 4                      | 326            | 188                | 30                   | 18                  | 563                      | 445                         | 118                      |