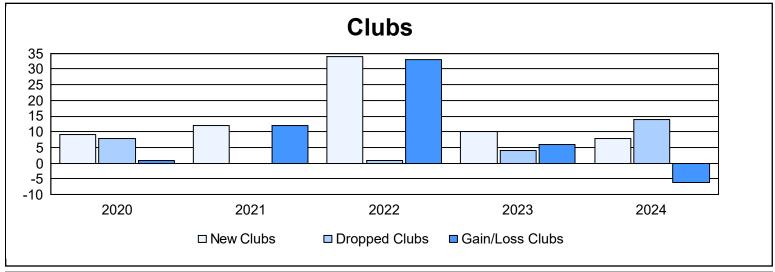

District 306 C1 As of June 2024 Cumulative

| Year      | New<br>Clubs | Dropped<br>Clubs | Gain/<br>Loss<br>Clubs | New<br>Members | Charter<br>Members | Reinstate<br>Members | Transfer<br>Members | Total<br>Member<br>Added | Total<br>Members<br>Dropped | Gain/<br>Loss<br>Members |
|-----------|--------------|------------------|------------------------|----------------|--------------------|----------------------|---------------------|--------------------------|-----------------------------|--------------------------|
| 2019-2020 | 9            | 8                | 1                      | 504            | 252                | 45                   | 7                   | 808                      | 481                         | 327                      |
| 2020-2021 | 12           | 0                | 12                     | 438            | 291                | 67                   | 16                  | 812                      | 721                         | 91                       |
| 2021-2022 | 34           | 1                | 33                     | 634            | 823                | 100                  | 15                  | 1,572                    | 475                         | 1,097                    |
| 2022-2023 | 10           | 4                | 6                      | 539            | 326                | 70                   | 28                  | 963                      | 1,185                       | -222                     |
| 2023-2024 | 8            | 14               | -6                     | 401            | 226                | 78                   | 42                  | 747                      | 1,017                       | -270                     |
| Average   | 15           | 5                | 9                      | 503            | 384                | 72                   | 22                  | 980                      | 776                         | 205                      |