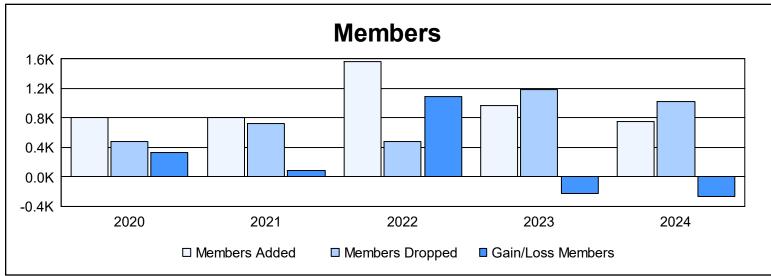

District 306 C1 As of June 2024 Cumulative

| Year      | New<br>Clubs | Dropped<br>Clubs | Gain/<br>Loss<br>Clubs | New<br>Members | Charter<br>Members | Reinstate<br>Members | Transfer<br>Members | Total<br>Member<br>Added | Total<br>Members<br>Dropped | Gain/<br>Loss<br>Members |
|-----------|--------------|------------------|------------------------|----------------|--------------------|----------------------|---------------------|--------------------------|-----------------------------|--------------------------|
| 2019-2020 | 9            | 8                | 1                      | 504            | 252                | 45                   | 7                   | 808                      | 481                         | 327                      |
| 2020-2021 | 12           | 0                | 12                     | 438            | 291                | 67                   | 16                  | 812                      | 721                         | 91                       |
| 2021-2022 | 34           | 1                | 33                     | 634            | 823                | 100                  | 15                  | 1,572                    | 475                         | 1,097                    |
| 2022-2023 | 10           | 4                | 6                      | 539            | 326                | 70                   | 28                  | 963                      | 1,185                       | -222                     |
| 2023-2024 | 8            | 14               | -6                     | 401            | 226                | 78                   | 42                  | 747                      | 1,017                       | -270                     |
| Average   | 15           | 5                | 9                      | 503            | 384                | 72                   | 22                  | 980                      | 776                         | 205                      |