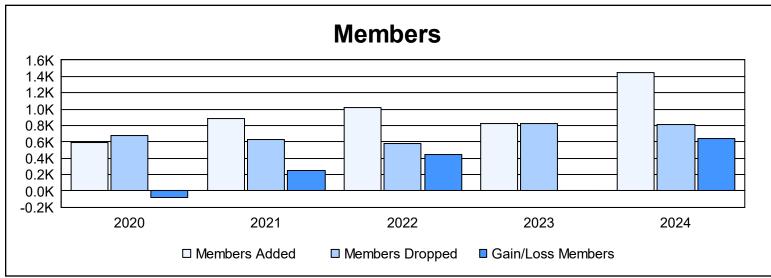

District 307B2 As of June 2024 Cumulative

| Year      | New<br>Clubs | Dropped<br>Clubs | Gain/<br>Loss<br>Clubs | New<br>Members | Charter<br>Members | Reinstate<br>Members | Transfer<br>Members | Total<br>Member<br>Added | Total<br>Members<br>Dropped | Gain/<br>Loss<br>Members |
|-----------|--------------|------------------|------------------------|----------------|--------------------|----------------------|---------------------|--------------------------|-----------------------------|--------------------------|
| 2019-2020 | 7            | 7                | 0                      | 398            | 167                | 24                   | 3                   | 592                      | 674                         | -82                      |
| 2020-2021 | 14           | 3                | 11                     | 485            | 352                | 31                   | 12                  | 880                      | 626                         | 254                      |
| 2021-2022 | 14           | 5                | 9                      | 622            | 367                | 25                   | 5                   | 1,019                    | 577                         | 442                      |
| 2022-2023 | 12           | 8                | 4                      | 428            | 362                | 15                   | 22                  | 827                      | 824                         | 3                        |
| 2023-2024 | 33           | 3                | 30                     | 623            | 747                | 55                   | 23                  | 1,448                    | 809                         | 639                      |
| Average   | 16           | 5                | 11                     | 511            | 399                | 30                   | 13                  | 953                      | 702                         | 251                      |