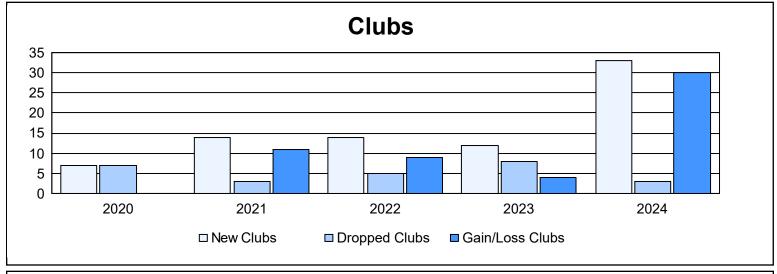

District 307B2 As of June 2024 Cumulative

| Year      | New<br>Clubs | Dropped<br>Clubs | Gain/<br>Loss<br>Clubs | New<br>Members | Charter<br>Members | Reinstate<br>Members | Transfer<br>Members | Total<br>Member<br>Added | Total<br>Members<br>Dropped | Gain/<br>Loss<br>Members |
|-----------|--------------|------------------|------------------------|----------------|--------------------|----------------------|---------------------|--------------------------|-----------------------------|--------------------------|
| 2019-2020 | 7            | 7                | 0                      | 398            | 167                | 24                   | 3                   | 592                      | 674                         | -82                      |
| 2020-2021 | 14           | 3                | 11                     | 485            | 352                | 31                   | 12                  | 880                      | 626                         | 254                      |
| 2021-2022 | 14           | 5                | 9                      | 622            | 367                | 25                   | 5                   | 1,019                    | 577                         | 442                      |
| 2022-2023 | 12           | 8                | 4                      | 428            | 362                | 15                   | 22                  | 827                      | 824                         | 3                        |
| 2023-2024 | 33           | 3                | 30                     | 623            | 747                | 55                   | 23                  | 1,448                    | 809                         | 639                      |
| Average   | 16           | 5                | 11                     | 511            | 399                | 30                   | 13                  | 953                      | 702                         | 251                      |