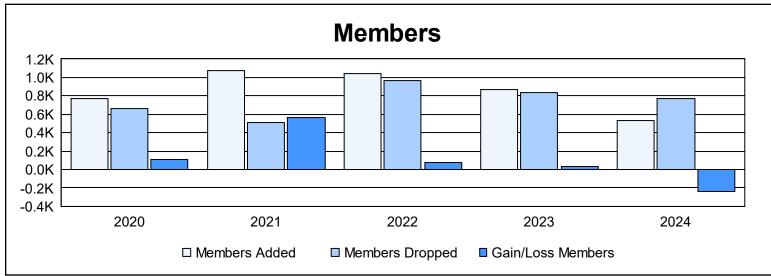

District 308 B2 As of June 2024 Cumulative

| Year      | New<br>Clubs | Dropped<br>Clubs | Gain/<br>Loss<br>Clubs | New<br>Members | Charter<br>Members | Reinstate<br>Members | Transfer<br>Members | Total<br>Member<br>Added | Total<br>Members<br>Dropped | Gain/<br>Loss<br>Members |
|-----------|--------------|------------------|------------------------|----------------|--------------------|----------------------|---------------------|--------------------------|-----------------------------|--------------------------|
| 2019-2020 | 8            | 3                | 5                      | 519            | 210                | 20                   | 22                  | 771                      | 666                         | 105                      |
| 2020-2021 | 16           | 0                | 16                     | 618            | 413                | 25                   | 15                  | 1,071                    | 506                         | 565                      |
| 2021-2022 | 21           | 6                | 15                     | 464            | 537                | 16                   | 23                  | 1,040                    | 961                         | 79                       |
| 2022-2023 | 7            | 7                | 0                      | 526            | 261                | 50                   | 28                  | 865                      | 836                         | 29                       |
| 2023-2024 | 2            | 11               | -9                     | 423            | 69                 | 25                   | 14                  | 531                      | 770                         | -239                     |
| Average   | 11           | 5                | 5                      | 510            | 298                | 27                   | 20                  | 856                      | 748                         | 108                      |