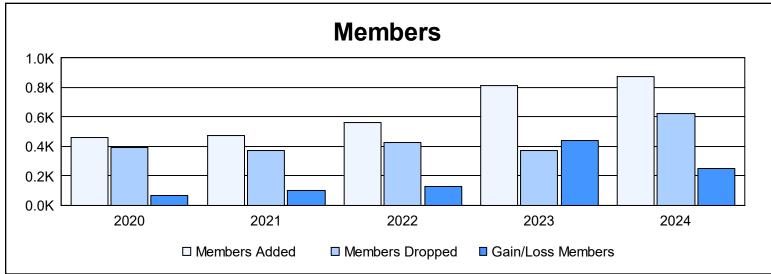

District 309 As of June 2024 Cumulative

| Year      | New<br>Clubs | Dropped<br>Clubs | Gain/<br>Loss<br>Clubs | New<br>Members | Charter<br>Members | Reinstate<br>Members | Transfer<br>Members | Total<br>Member<br>Added | Total<br>Members<br>Dropped | Gain/<br>Loss<br>Members |
|-----------|--------------|------------------|------------------------|----------------|--------------------|----------------------|---------------------|--------------------------|-----------------------------|--------------------------|
| 2019-2020 | 5            | 0                | 5                      | 280            | 138                | 35                   | 9                   | 462                      | 392                         | 70                       |
| 2020-2021 | 4            | 0                | 4                      | 280            | 138                | 48                   | 8                   | 474                      | 373                         | 101                      |
| 2021-2022 | 6            | 0                | 6                      | 292            | 236                | 27                   | 4                   | 559                      | 428                         | 131                      |
| 2022-2023 | 4            | 0                | 4                      | 584            | 203                | 23                   | 5                   | 815                      | 372                         | 443                      |
| 2023-2024 | 9            | 5                | 4                      | 516            | 314                | 26                   | 17                  | 873                      | 625                         | 248                      |
| Average   | 6            | 1                | 5                      | 390            | 206                | 32                   | 9                   | 637                      | 438                         | 199                      |