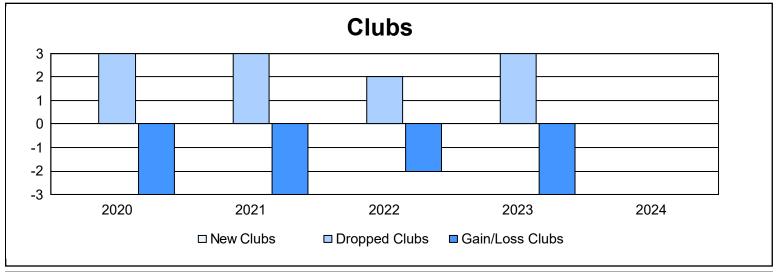

District 31 I As of June 2024 Cumulative

| Year      | New<br>Clubs | Dropped<br>Clubs | Gain/<br>Loss<br>Clubs | New<br>Members | Charter<br>Members | Reinstate<br>Members | Transfer<br>Members | Total<br>Member<br>Added | Total<br>Members<br>Dropped | Gain/<br>Loss<br>Members |
|-----------|--------------|------------------|------------------------|----------------|--------------------|----------------------|---------------------|--------------------------|-----------------------------|--------------------------|
| 2019-2020 | 0            | 3                | -3                     | 62             | 0                  | 8                    | 19                  | 89                       | 154                         | -65                      |
| 2020-2021 | 0            | 3                | -3                     | 50             | 1                  | 5                    | 14                  | 70                       | 177                         | -107                     |
| 2021-2022 | 0            | 2                | -2                     | 67             | 3                  | 2                    | 3                   | 75                       | 131                         | -56                      |
| 2022-2023 | 0            | 3                | -3                     | 84             | 2                  | 12                   | 4                   | 102                      | 122                         | -20                      |
| 2023-2024 | 0            | 0                | 0                      | 95             | 0                  | 5                    | 8                   | 108                      | 114                         | -6                       |
| Average   | 0            | 2                | -2                     | 72             | 1                  | 6                    | 10                  | 89                       | 140                         | -51                      |