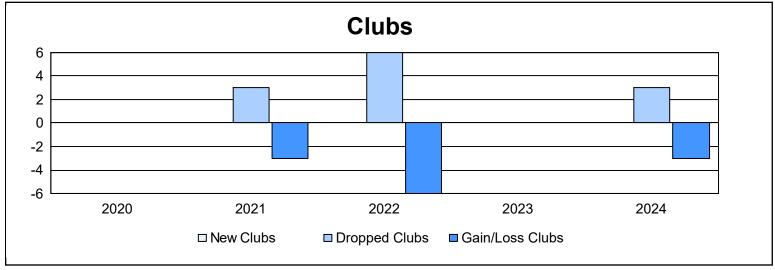

District 31 L As of June 2024 Cumulative

| Year      | New<br>Clubs | Dropped<br>Clubs | Gain/<br>Loss<br>Clubs | New<br>Members | Charter<br>Members | Reinstate<br>Members | Transfer<br>Members | Total<br>Member<br>Added | Total<br>Members<br>Dropped | Gain/<br>Loss<br>Members |
|-----------|--------------|------------------|------------------------|----------------|--------------------|----------------------|---------------------|--------------------------|-----------------------------|--------------------------|
| 2019-2020 | 0            | 0                | 0                      | 64             | 11                 | 3                    | 4                   | 82                       | 163                         | -81                      |
| 2020-2021 | 0            | 3                | -3                     | 33             | 5                  | 3                    | 5                   | 46                       | 170                         | -124                     |
| 2021-2022 | 0            | 6                | -6                     | 56             | 1                  | 39                   | 22                  | 118                      | 195                         | -77                      |
| 2022-2023 | 0            | 0                | 0                      | 52             | 0                  | 0                    | 6                   | 58                       | 137                         | -79                      |
| 2023-2024 | 0            | 3                | -3                     | 71             | 0                  | 1                    | 8                   | 80                       | 119                         | -39                      |
| Average   | 0            | 2                | -2                     | 55             | 3                  | 9                    | 9                   | 77                       | 157                         | -80                      |