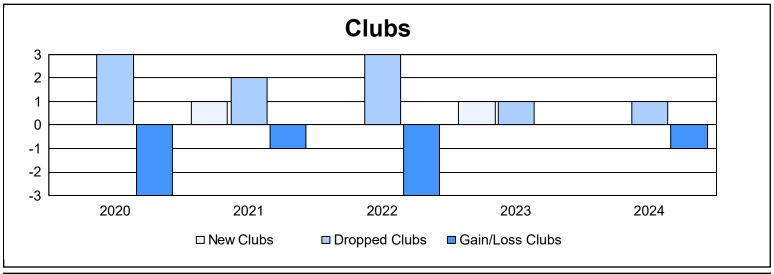

District 31 S

As of June 2024 Cumulative

| Year      | New<br>Clubs | Dropped<br>Clubs | Gain/<br>Loss<br>Clubs | New<br>Members | Charter<br>Members | Reinstate<br>Members | Transfer<br>Members | Total<br>Member<br>Added | Total<br>Members<br>Dropped | Gain/<br>Loss<br>Members |
|-----------|--------------|------------------|------------------------|----------------|--------------------|----------------------|---------------------|--------------------------|-----------------------------|--------------------------|
| 2019-2020 | 0            | 3                | -3                     | 79             | 14                 | 9                    | 9                   | 111                      | 150                         | -39                      |
| 2020-2021 | 1            | 2                | -1                     | 59             | 31                 | 2                    | 3                   | 95                       | 140                         | -45                      |
| 2021-2022 | 0            | 3                | -3                     | 83             | 6                  | 7                    | 3                   | 99                       | 164                         | -65                      |
| 2022-2023 | 1            | 1                | 0                      | 91             | 46                 | 13                   | 2                   | 152                      | 161                         | -9                       |
| 2023-2024 | 0            | 1                | -1                     | 60             | 9                  | 15                   | 11                  | 95                       | 110                         | -15                      |
| Average   | 0            | 2                | -2                     | 74             | 21                 | 9                    | 6                   | 110                      | 145                         | -35                      |