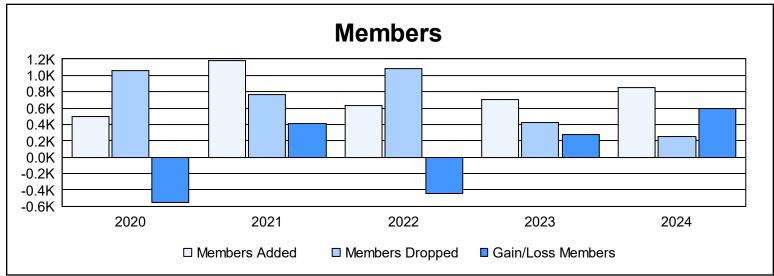

District 315B1 As of June 2024 Cumulative

| Year      | New<br>Clubs | Dropped<br>Clubs | Gain/<br>Loss<br>Clubs | New<br>Members | Charter<br>Members | Reinstate<br>Members | Transfer<br>Members | Total<br>Member<br>Added | Total<br>Members<br>Dropped | Gain/<br>Loss<br>Members |
|-----------|--------------|------------------|------------------------|----------------|--------------------|----------------------|---------------------|--------------------------|-----------------------------|--------------------------|
| 2019-2020 | 15           | 27               | -12                    | 160            | 326                | 10                   | 7                   | 503                      | 1,053                       | -550                     |
| 2020-2021 | 35           | 11               | 24                     | 239            | 822                | 106                  | 15                  | 1,182                    | 769                         | 413                      |
| 2021-2022 | 13           | 32               | -19                    | 184            | 378                | 40                   | 35                  | 637                      | 1,078                       | -441                     |
| 2022-2023 | 8            | 3                | 5                      | 386            | 264                | 25                   | 26                  | 701                      | 421                         | 280                      |
| 2023-2024 | 5            | 5                | 0                      | 633            | 197                | 10                   | 9                   | 849                      | 256                         | 593                      |
| Average   | 15           | 16               | 0                      | 320            | 397                | 38                   | 18                  | 774                      | 715                         | 59                       |