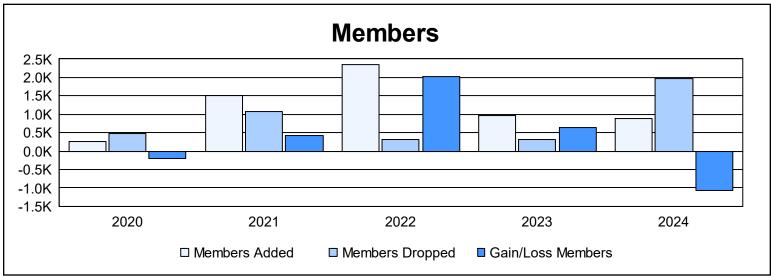

District 315B2 As of June 2024 Cumulative

| Year      | New<br>Clubs | Dropped<br>Clubs | Gain/<br>Loss<br>Clubs | New<br>Members | Charter<br>Members | Reinstate<br>Members | Transfer<br>Members | Total<br>Member<br>Added | Total<br>Members<br>Dropped | Gain/<br>Loss<br>Members |
|-----------|--------------|------------------|------------------------|----------------|--------------------|----------------------|---------------------|--------------------------|-----------------------------|--------------------------|
| 2019-2020 | 5            | 2                | 3                      | 134            | 120                | 13                   | 5                   | 272                      | 481                         | -209                     |
| 2020-2021 | 26           | 15               | 11                     | 691            | 736                | 31                   | 44                  | 1,502                    | 1,081                       | 421                      |
| 2021-2022 | 30           | 0                | 30                     | 1,120          | 952                | 214                  | 54                  | 2,340                    | 309                         | 2,031                    |
| 2022-2023 | 9            | 1                | 8                      | 668            | 216                | 43                   | 40                  | 967                      | 326                         | 641                      |
| 2023-2024 | 17           | 12               | 5                      | 103            | 383                | 379                  | 31                  | 896                      | 1,972                       | -1,076                   |
| Average   | 17           | 6                | 11                     | 543            | 481                | 136                  | 35                  | 1,195                    | 834                         | 362                      |