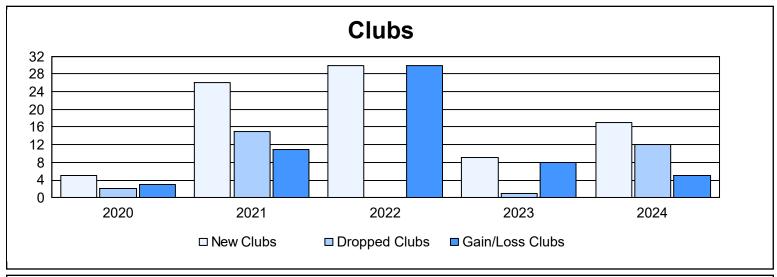

District 315B2 As of June 2024 Cumulative

| Year      | New<br>Clubs | Dropped<br>Clubs | Gain/<br>Loss<br>Clubs | New<br>Members | Charter<br>Members | Reinstate<br>Members | Transfer<br>Members | Total<br>Member<br>Added | Total<br>Members<br>Dropped | Gain/<br>Loss<br>Members |
|-----------|--------------|------------------|------------------------|----------------|--------------------|----------------------|---------------------|--------------------------|-----------------------------|--------------------------|
| 2019-2020 | 5            | 2                | 3                      | 134            | 120                | 13                   | 5                   | 272                      | 481                         | -209                     |
| 2020-2021 | 26           | 15               | 11                     | 691            | 736                | 31                   | 44                  | 1,502                    | 1,081                       | 421                      |
| 2021-2022 | 30           | 0                | 30                     | 1,120          | 952                | 214                  | 54                  | 2,340                    | 309                         | 2,031                    |
| 2022-2023 | 9            | 1                | 8                      | 668            | 216                | 43                   | 40                  | 967                      | 326                         | 641                      |
| 2023-2024 | 17           | 12               | 5                      | 103            | 383                | 379                  | 31                  | 896                      | 1,972                       | -1,076                   |
| Average   | 17           | 6                | 11                     | 543            | 481                | 136                  | 35                  | 1,195                    | 834                         | 362                      |