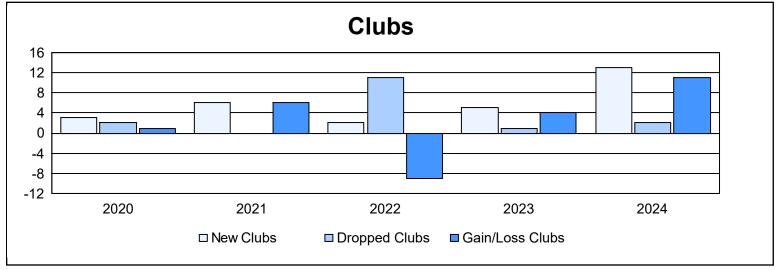

District 316 A As of June 2024 Cumulative

| Year      | New<br>Clubs | Dropped<br>Clubs | Gain/<br>Loss<br>Clubs | New<br>Members | Charter<br>Members | Reinstate<br>Members | Transfer<br>Members | Total<br>Member<br>Added | Total<br>Members<br>Dropped | Gain/<br>Loss<br>Members |
|-----------|--------------|------------------|------------------------|----------------|--------------------|----------------------|---------------------|--------------------------|-----------------------------|--------------------------|
| 2019-2020 | 3            | 2                | 1                      | 224            | 80                 | 94                   | 2                   | 400                      | 316                         | 84                       |
| 2020-2021 | 6            | 0                | 6                      | 190            | 137                | 43                   | 2                   | 372                      | 342                         | 30                       |
| 2021-2022 | 2            | 11               | -9                     | 240            | 60                 | 10                   | 2                   | 312                      | 470                         | -158                     |
| 2022-2023 | 5            | 1                | 4                      | 295            | 149                | 49                   | 1                   | 494                      | 190                         | 304                      |
| 2023-2024 | 13           | 2                | 11                     | 478            | 288                | 14                   | 12                  | 792                      | 480                         | 312                      |
| Average   | 6            | 3                | 3                      | 285            | 143                | 42                   | 4                   | 474                      | 360                         | 114                      |