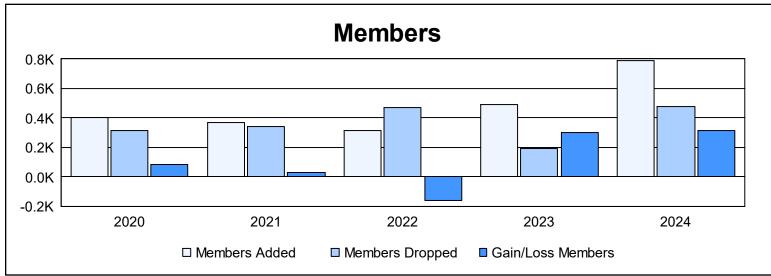

District 316 A As of June 2024 Cumulative

| Year      | New<br>Clubs | Dropped<br>Clubs | Gain/<br>Loss<br>Clubs | New<br>Members | Charter<br>Members | Reinstate<br>Members | Transfer<br>Members | Total<br>Member<br>Added | Total<br>Members<br>Dropped | Gain/<br>Loss<br>Members |
|-----------|--------------|------------------|------------------------|----------------|--------------------|----------------------|---------------------|--------------------------|-----------------------------|--------------------------|
| 2019-2020 | 3            | 2                | 1                      | 224            | 80                 | 94                   | 2                   | 400                      | 316                         | 84                       |
| 2020-2021 | 6            | 0                | 6                      | 190            | 137                | 43                   | 2                   | 372                      | 342                         | 30                       |
| 2021-2022 | 2            | 11               | -9                     | 240            | 60                 | 10                   | 2                   | 312                      | 470                         | -158                     |
| 2022-2023 | 5            | 1                | 4                      | 295            | 149                | 49                   | 1                   | 494                      | 190                         | 304                      |
| 2023-2024 | 13           | 2                | 11                     | 478            | 288                | 14                   | 12                  | 792                      | 480                         | 312                      |
| Average   | 6            | 3                | 3                      | 285            | 143                | 42                   | 4                   | 474                      | 360                         | 114                      |