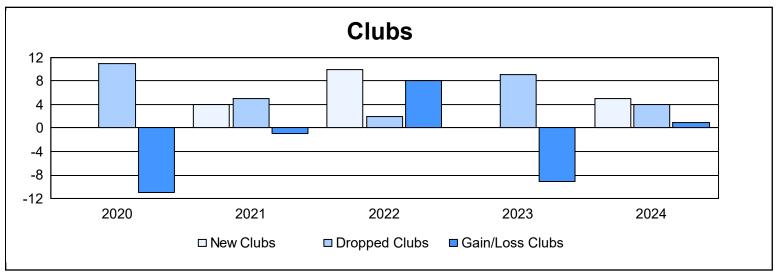

District 316 H As of June 2024 Cumulative

| Year      | New<br>Clubs | Dropped<br>Clubs | Gain/<br>Loss<br>Clubs | New<br>Members | Charter<br>Members | Reinstate<br>Members | Transfer<br>Members | Total<br>Member<br>Added | Total<br>Members<br>Dropped | Gain/<br>Loss<br>Members |
|-----------|--------------|------------------|------------------------|----------------|--------------------|----------------------|---------------------|--------------------------|-----------------------------|--------------------------|
| 2019-2020 | 0            | 11               | -11                    | 296            | 45                 | 16                   | 3                   | 360                      | 1,068                       | -708                     |
| 2020-2021 | 4            | 5                | -1                     | 235            | 105                | 10                   | 19                  | 369                      | 676                         | -307                     |
| 2021-2022 | 10           | 2                | 8                      | 361            | 268                | 57                   | 20                  | 706                      | 500                         | 206                      |
| 2022-2023 | 0            | 9                | -9                     | 257            | 46                 | 64                   | 7                   | 374                      | 513                         | -139                     |
| 2023-2024 | 5            | 4                | 1                      | 568            | 137                | 68                   | 18                  | 791                      | 605                         | 186                      |
| Average   | 4            | 6                | -2                     | 343            | 120                | 43                   | 13                  | 520                      | 672                         | -152                     |