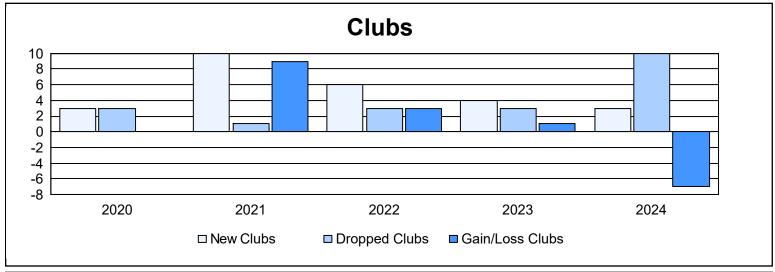

District 316 J As of June 2024 Cumulative

| Year      | New<br>Clubs | Dropped<br>Clubs | Gain/<br>Loss<br>Clubs | New<br>Members | Charter<br>Members | Reinstate<br>Members | Transfer<br>Members | Total<br>Member<br>Added | Total<br>Members<br>Dropped | Gain/<br>Loss<br>Members |
|-----------|--------------|------------------|------------------------|----------------|--------------------|----------------------|---------------------|--------------------------|-----------------------------|--------------------------|
| 2019-2020 | 3            | 3                | 0                      | 71             | 82                 | 16                   | 2                   | 171                      | 358                         | -187                     |
| 2020-2021 | 10           | 1                | 9                      | 459            | 251                | 13                   | 3                   | 726                      | 310                         | 416                      |
| 2021-2022 | 6            | 3                | 3                      | 522            | 167                | 22                   | 7                   | 718                      | 363                         | 355                      |
| 2022-2023 | 4            | 3                | 1                      | 281            | 137                | 9                    | 0                   | 427                      | 471                         | -44                      |
| 2023-2024 | 3            | 10               | -7                     | 383            | 76                 | 104                  | 6                   | 569                      | 657                         | -88                      |
| Average   | 5            | 4                | 1                      | 343            | 143                | 33                   | 4                   | 522                      | 432                         | 90                       |