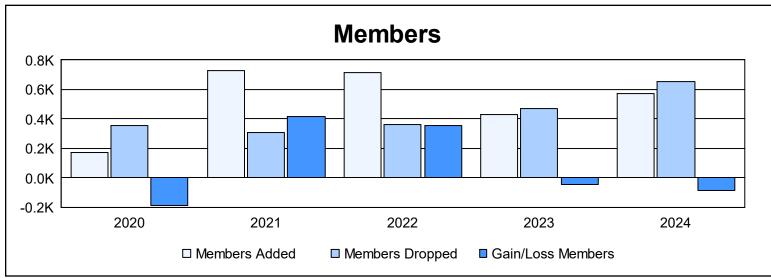

District 316 J As of June 2024 Cumulative

| Year      | New<br>Clubs | Dropped<br>Clubs | Gain/<br>Loss<br>Clubs | New<br>Members | Charter<br>Members | Reinstate<br>Members | Transfer<br>Members | Total<br>Member<br>Added | Total<br>Members<br>Dropped | Gain/<br>Loss<br>Members |
|-----------|--------------|------------------|------------------------|----------------|--------------------|----------------------|---------------------|--------------------------|-----------------------------|--------------------------|
| 2019-2020 | 3            | 3                | 0                      | 71             | 82                 | 16                   | 2                   | 171                      | 358                         | -187                     |
| 2020-2021 | 10           | 1                | 9                      | 459            | 251                | 13                   | 3                   | 726                      | 310                         | 416                      |
| 2021-2022 | 6            | 3                | 3                      | 522            | 167                | 22                   | 7                   | 718                      | 363                         | 355                      |
| 2022-2023 | 4            | 3                | 1                      | 281            | 137                | 9                    | 0                   | 427                      | 471                         | -44                      |
| 2023-2024 | 3            | 10               | -7                     | 383            | 76                 | 104                  | 6                   | 569                      | 657                         | -88                      |
| Average   | 5            | 4                | 1                      | 343            | 143                | 33                   | 4                   | 522                      | 432                         | 90                       |