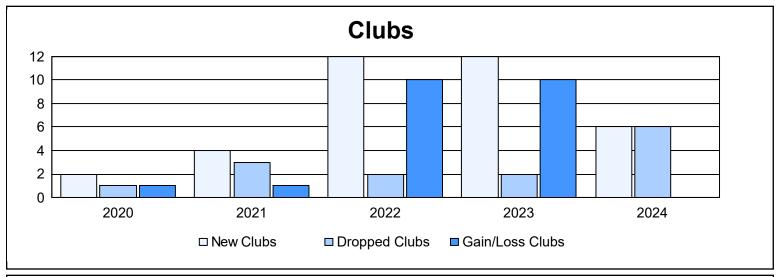

District 317 D

As of June 2024 Cumulative

| Year      | New<br>Clubs | Dropped<br>Clubs | Gain/<br>Loss<br>Clubs | New<br>Members | Charter<br>Members | Reinstate<br>Members | Transfer<br>Members | Total<br>Member<br>Added | Total<br>Members<br>Dropped | Gain/<br>Loss<br>Members |
|-----------|--------------|------------------|------------------------|----------------|--------------------|----------------------|---------------------|--------------------------|-----------------------------|--------------------------|
| 2019-2020 | 2            | 1                | 1                      | 343            | 52                 | 60                   | 8                   | 463                      | 587                         | -124                     |
| 2020-2021 | 4            | 3                | 1                      | 392            | 114                | 22                   | 9                   | 537                      | 581                         | -44                      |
| 2021-2022 | 12           | 2                | 10                     | 480            | 351                | 26                   | 8                   | 865                      | 592                         | 273                      |
| 2022-2023 | 12           | 2                | 10                     | 527            | 449                | 20                   | 11                  | 1,007                    | 653                         | 354                      |
| 2023-2024 | 6            | 6                | 0                      | 637            | 182                | 24                   | 17                  | 860                      | 595                         | 265                      |
| Average   | 7            | 3                | 4                      | 476            | 230                | 30                   | 11                  | 746                      | 602                         | 145                      |