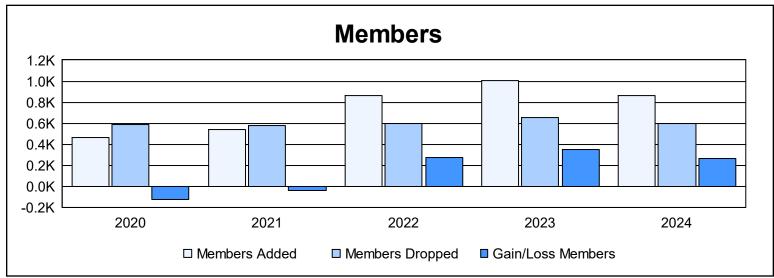

District 317 D

As of June 2024 Cumulative

| Year      | New<br>Clubs | Dropped<br>Clubs | Gain/<br>Loss<br>Clubs | New<br>Members | Charter<br>Members | Reinstate<br>Members | Transfer<br>Members | Total<br>Member<br>Added | Total<br>Members<br>Dropped | Gain/<br>Loss<br>Members |
|-----------|--------------|------------------|------------------------|----------------|--------------------|----------------------|---------------------|--------------------------|-----------------------------|--------------------------|
| 2019-2020 | 2            | 1                | 1                      | 343            | 52                 | 60                   | 8                   | 463                      | 587                         | -124                     |
| 2020-2021 | 4            | 3                | 1                      | 392            | 114                | 22                   | 9                   | 537                      | 581                         | -44                      |
| 2021-2022 | 12           | 2                | 10                     | 480            | 351                | 26                   | 8                   | 865                      | 592                         | 273                      |
| 2022-2023 | 12           | 2                | 10                     | 527            | 449                | 20                   | 11                  | 1,007                    | 653                         | 354                      |
| 2023-2024 | 6            | 6                | 0                      | 637            | 182                | 24                   | 17                  | 860                      | 595                         | 265                      |
| Average   | 7            | 3                | 4                      | 476            | 230                | 30                   | 11                  | 746                      | 602                         | 145                      |