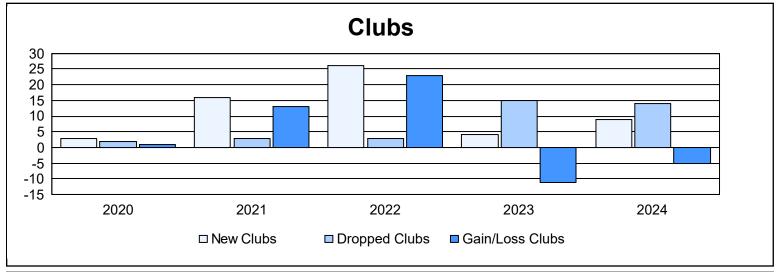

District 317 E As of June 2024 Cumulative

| Year      | New<br>Clubs | Dropped<br>Clubs | Gain/<br>Loss<br>Clubs | New<br>Members | Charter<br>Members | Reinstate<br>Members | Transfer<br>Members | Total<br>Member<br>Added | Total<br>Members<br>Dropped | Gain/<br>Loss<br>Members |
|-----------|--------------|------------------|------------------------|----------------|--------------------|----------------------|---------------------|--------------------------|-----------------------------|--------------------------|
| 2019-2020 | 3            | 2                | 1                      | 134            | 220                | 97                   | 17                  | 468                      | 600                         | -132                     |
| 2020-2021 | 16           | 3                | 13                     | 419            | 452                | 8                    | 14                  | 893                      | 279                         | 614                      |
| 2021-2022 | 26           | 3                | 23                     | 523            | 693                | 25                   | 4                   | 1,245                    | 649                         | 596                      |
| 2022-2023 | 4            | 15               | -11                    | 210            | 200                | 4                    | 2                   | 416                      | 845                         | -429                     |
| 2023-2024 | 9            | 14               | -5                     | 248            | 209                | 26                   | 2                   | 485                      | 689                         | -204                     |
| Average   | 12           | 7                | 4                      | 307            | 355                | 32                   | 8                   | 701                      | 612                         | 89                       |