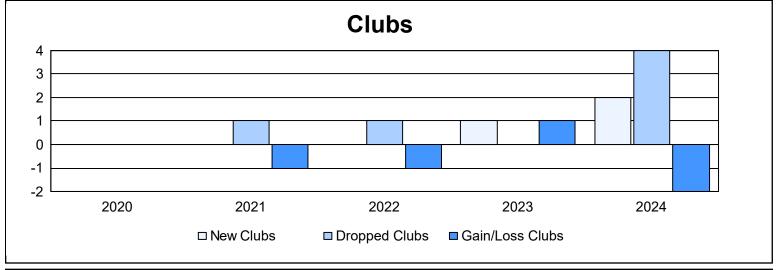

District 32 C

As of June 2024 Cumulative

| Year      | New<br>Clubs | Dropped<br>Clubs | Gain/<br>Loss<br>Clubs | New<br>Members | Charter<br>Members | Reinstate<br>Members | Transfer<br>Members | Total<br>Member<br>Added | Total<br>Members<br>Dropped | Gain/<br>Loss<br>Members |
|-----------|--------------|------------------|------------------------|----------------|--------------------|----------------------|---------------------|--------------------------|-----------------------------|--------------------------|
| 2019-2020 | 0            | 0                | 0                      | 64             | 2                  | 9                    | 13                  | 88                       | 174                         | -86                      |
| 2020-2021 | 0            | 1                | -1                     | 120            | 2                  | 13                   | 6                   | 141                      | 159                         | -18                      |
| 2021-2022 | 0            | 1                | -1                     | 173            | 0                  | 10                   | 19                  | 202                      | 203                         | -1                       |
| 2022-2023 | 1            | 0                | 1                      | 134            | 27                 | 4                    | 13                  | 178                      | 179                         | -1                       |
| 2023-2024 | 2            | 4                | -2                     | 185            | 52                 | 15                   | 19                  | 271                      | 275                         | -4                       |
| Average   | 1            | 1                | -1                     | 135            | 17                 | 10                   | 14                  | 176                      | 198                         | -22                      |