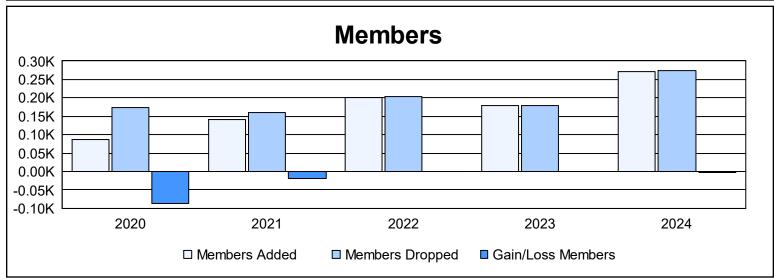

District 32 C

As of June 2024 Cumulative

| Year      | New<br>Clubs | Dropped<br>Clubs | Gain/<br>Loss<br>Clubs | New<br>Members | Charter<br>Members | Reinstate<br>Members | Transfer<br>Members | Total<br>Member<br>Added | Total<br>Members<br>Dropped | Gain/<br>Loss<br>Members |
|-----------|--------------|------------------|------------------------|----------------|--------------------|----------------------|---------------------|--------------------------|-----------------------------|--------------------------|
| 2019-2020 | 0            | 0                | 0                      | 64             | 2                  | 9                    | 13                  | 88                       | 174                         | -86                      |
| 2020-2021 | 0            | 1                | -1                     | 120            | 2                  | 13                   | 6                   | 141                      | 159                         | -18                      |
| 2021-2022 | 0            | 1                | -1                     | 173            | 0                  | 10                   | 19                  | 202                      | 203                         | -1                       |
| 2022-2023 | 1            | 0                | 1                      | 134            | 27                 | 4                    | 13                  | 178                      | 179                         | -1                       |
| 2023-2024 | 2            | 4                | -2                     | 185            | 52                 | 15                   | 19                  | 271                      | 275                         | -4                       |
| Average   | 1            | 1                | -1                     | 135            | 17                 | 10                   | 14                  | 176                      | 198                         | -22                      |