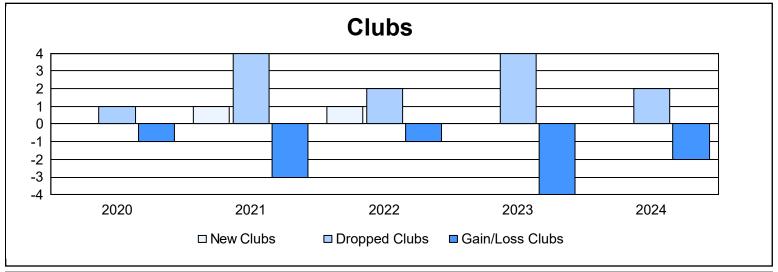

District 32 S As of June 2024 Cumulative

| Year      | New<br>Clubs | Dropped<br>Clubs | Gain/<br>Loss<br>Clubs | New<br>Members | Charter<br>Members | Reinstate<br>Members | Transfer<br>Members | Total<br>Member<br>Added | Total<br>Members<br>Dropped | Gain/<br>Loss<br>Members |
|-----------|--------------|------------------|------------------------|----------------|--------------------|----------------------|---------------------|--------------------------|-----------------------------|--------------------------|
| 2019-2020 | 0            | 1                | -1                     | 130            | 5                  | 5                    | 9                   | 149                      | 336                         | -187                     |
| 2020-2021 | 1            | 4                | -3                     | 150            | 30                 | 11                   | 12                  | 203                      | 269                         | -66                      |
| 2021-2022 | 1            | 2                | -1                     | 227            | 23                 | 18                   | 17                  | 285                      | 237                         | 48                       |
| 2022-2023 | 0            | 4                | -4                     | 202            | 4                  | 4                    | 9                   | 219                      | 335                         | -116                     |
| 2023-2024 | 0            | 2                | -2                     | 160            | 2                  | 26                   | 9                   | 197                      | 243                         | -46                      |
| Average   | 0            | 3                | -2                     | 174            | 13                 | 13                   | 11                  | 211                      | 284                         | -73                      |