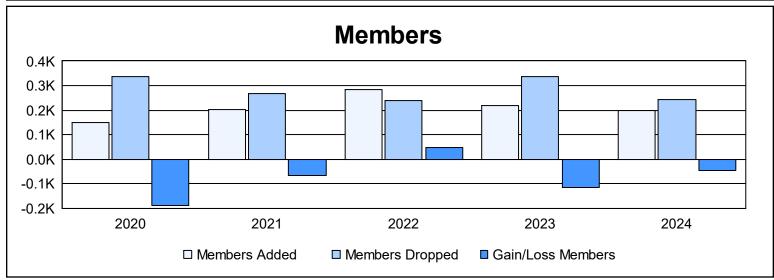

District 32 S As of June 2024 Cumulative

| Year      | New<br>Clubs | Dropped<br>Clubs | Gain/<br>Loss<br>Clubs | New<br>Members | Charter<br>Members | Reinstate<br>Members | Transfer<br>Members | Total<br>Member<br>Added | Total<br>Members<br>Dropped | Gain/<br>Loss<br>Members |
|-----------|--------------|------------------|------------------------|----------------|--------------------|----------------------|---------------------|--------------------------|-----------------------------|--------------------------|
| 2019-2020 | 0            | 1                | -1                     | 130            | 5                  | 5                    | 9                   | 149                      | 336                         | -187                     |
| 2020-2021 | 1            | 4                | -3                     | 150            | 30                 | 11                   | 12                  | 203                      | 269                         | -66                      |
| 2021-2022 | 1            | 2                | -1                     | 227            | 23                 | 18                   | 17                  | 285                      | 237                         | 48                       |
| 2022-2023 | 0            | 4                | -4                     | 202            | 4                  | 4                    | 9                   | 219                      | 335                         | -116                     |
| 2023-2024 | 0            | 2                | -2                     | 160            | 2                  | 26                   | 9                   | 197                      | 243                         | -46                      |
| Average   | 0            | 3                | -2                     | 174            | 13                 | 13                   | 11                  | 211                      | 284                         | -73                      |