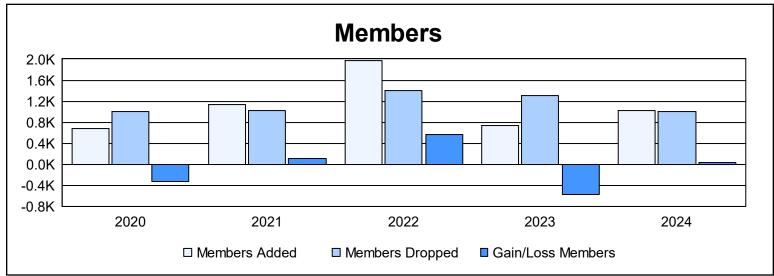

District 321 D

As of June 2024 Cumulative

| Year      | New<br>Clubs | Dropped<br>Clubs | Gain/<br>Loss<br>Clubs | New<br>Members | Charter<br>Members | Reinstate<br>Members | Transfer<br>Members | Total<br>Member<br>Added | Total<br>Members<br>Dropped | Gain/<br>Loss<br>Members |
|-----------|--------------|------------------|------------------------|----------------|--------------------|----------------------|---------------------|--------------------------|-----------------------------|--------------------------|
| 2019-2020 | 4            | 11               | -7                     | 348            | 141                | 165                  | 30                  | 684                      | 1,010                       | -326                     |
| 2020-2021 | 22           | 10               | 12                     | 450            | 571                | 100                  | 6                   | 1,127                    | 1,013                       | 114                      |
| 2021-2022 | 29           | 10               | 19                     | 936            | 766                | 196                  | 73                  | 1,971                    | 1,406                       | 565                      |
| 2022-2023 | 6            | 21               | -15                    | 413            | 250                | 59                   | 21                  | 743                      | 1,315                       | -572                     |
| 2023-2024 | 9            | 10               | -1                     | 607            | 260                | 128                  | 34                  | 1,029                    | 993                         | 36                       |
| Average   | 14           | 12               | 2                      | 551            | 398                | 130                  | 33                  | 1,111                    | 1,147                       | -37                      |