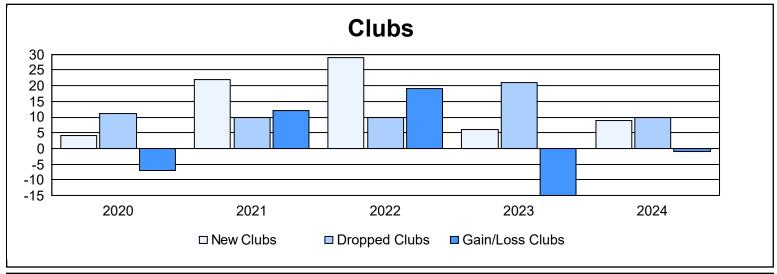

District 321 D

As of June 2024 Cumulative

| Year      | New<br>Clubs | Dropped<br>Clubs | Gain/<br>Loss<br>Clubs | New<br>Members | Charter<br>Members | Reinstate<br>Members | Transfer<br>Members | Total<br>Member<br>Added | Total<br>Members<br>Dropped | Gain/<br>Loss<br>Members |
|-----------|--------------|------------------|------------------------|----------------|--------------------|----------------------|---------------------|--------------------------|-----------------------------|--------------------------|
| 2019-2020 | 4            | 11               | -7                     | 348            | 141                | 165                  | 30                  | 684                      | 1,010                       | -326                     |
| 2020-2021 | 22           | 10               | 12                     | 450            | 571                | 100                  | 6                   | 1,127                    | 1,013                       | 114                      |
| 2021-2022 | 29           | 10               | 19                     | 936            | 766                | 196                  | 73                  | 1,971                    | 1,406                       | 565                      |
| 2022-2023 | 6            | 21               | -15                    | 413            | 250                | 59                   | 21                  | 743                      | 1,315                       | -572                     |
| 2023-2024 | 9            | 10               | -1                     | 607            | 260                | 128                  | 34                  | 1,029                    | 993                         | 36                       |
| Average   | 14           | 12               | 2                      | 551            | 398                | 130                  | 33                  | 1,111                    | 1,147                       | -37                      |