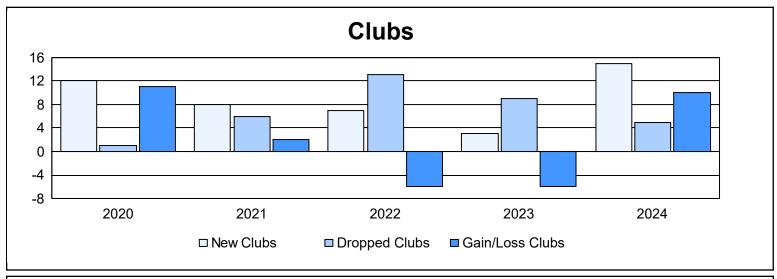

District 321 E As of June 2024 Cumulative

| Year      | New<br>Clubs | Dropped<br>Clubs | Gain/<br>Loss<br>Clubs | New<br>Members | Charter<br>Members | Reinstate<br>Members | Transfer<br>Members | Total<br>Member<br>Added | Total<br>Members<br>Dropped | Gain/<br>Loss<br>Members |
|-----------|--------------|------------------|------------------------|----------------|--------------------|----------------------|---------------------|--------------------------|-----------------------------|--------------------------|
| 2019-2020 | 12           | 1                | 11                     | 294            | 272                | 32                   | 7                   | 605                      | 478                         | 127                      |
| 2020-2021 | 8            | 6                | 2                      | 260            | 171                | 30                   | 10                  | 471                      | 684                         | -213                     |
| 2021-2022 | 7            | 13               | -6                     | 388            | 173                | 24                   | 19                  | 604                      | 548                         | 56                       |
| 2022-2023 | 3            | 9                | -6                     | 378            | 106                | 51                   | 5                   | 540                      | 611                         | -71                      |
| 2023-2024 | 15           | 5                | 10                     | 227            | 320                | 36                   | 19                  | 602                      | 480                         | 122                      |
| Average   | 9            | 7                | 2                      | 309            | 208                | 35                   | 12                  | 564                      | 560                         | 4                        |