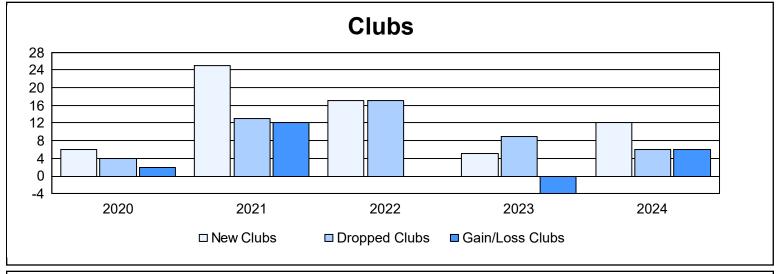

District 321A2 As of June 2024 Cumulative

| Year      | New<br>Clubs | Dropped<br>Clubs | Gain/<br>Loss<br>Clubs | New<br>Members | Charter<br>Members | Reinstate<br>Members | Transfer<br>Members | Total<br>Member<br>Added | Total<br>Members<br>Dropped | Gain/<br>Loss<br>Members |
|-----------|--------------|------------------|------------------------|----------------|--------------------|----------------------|---------------------|--------------------------|-----------------------------|--------------------------|
| 2019-2020 | 6            | 4                | 2                      | 252            | 180                | 94                   | 24                  | 550                      | 1,816                       | -1,266                   |
| 2020-2021 | 25           | 13               | 12                     | 680            | 887                | 285                  | 21                  | 1,873                    | 772                         | 1,101                    |
| 2021-2022 | 17           | 17               | 0                      | 876            | 518                | 133                  | 19                  | 1,546                    | 1,257                       | 289                      |
| 2022-2023 | 5            | 9                | -4                     | 300            | 154                | 61                   | 13                  | 528                      | 1,016                       | -488                     |
| 2023-2024 | 12           | 6                | 6                      | 496            | 299                | 110                  | 30                  | 935                      | 1,055                       | -120                     |
| Average   | 13           | 10               | 3                      | 521            | 408                | 137                  | 21                  | 1,086                    | 1,183                       | -97                      |