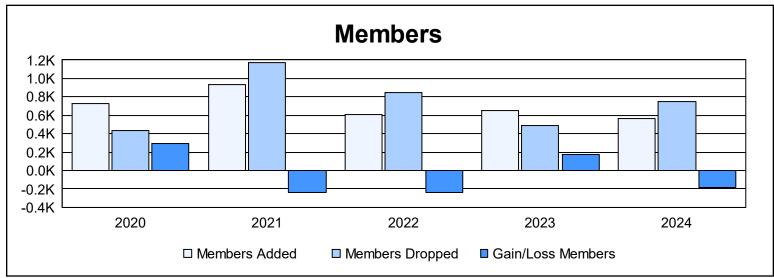

District 321B1 As of June 2024 Cumulative

| Year      | New<br>Clubs | Dropped<br>Clubs | Gain/<br>Loss<br>Clubs | New<br>Members | Charter<br>Members | Reinstate<br>Members | Transfer<br>Members | Total<br>Member<br>Added | Total<br>Members<br>Dropped | Gain/<br>Loss<br>Members |
|-----------|--------------|------------------|------------------------|----------------|--------------------|----------------------|---------------------|--------------------------|-----------------------------|--------------------------|
| 2019-2020 | 12           | 4                | 8                      | 310            | 314                | 89                   | 15                  | 728                      | 432                         | 296                      |
| 2020-2021 | 21           | 15               | 6                      | 372            | 492                | 58                   | 9                   | 931                      | 1,170                       | -239                     |
| 2021-2022 | 11           | 23               | -12                    | 288            | 241                | 69                   | 15                  | 613                      | 850                         | -237                     |
| 2022-2023 | 10           | 3                | 7                      | 329            | 299                | 24                   | 2                   | 654                      | 483                         | 171                      |
| 2023-2024 | 5            | 5                | 0                      | 180            | 152                | 104                  | 128                 | 564                      | 754                         | -190                     |
| Average   | 12           | 10               | 2                      | 296            | 300                | 69                   | 34                  | 698                      | 738                         | -40                      |