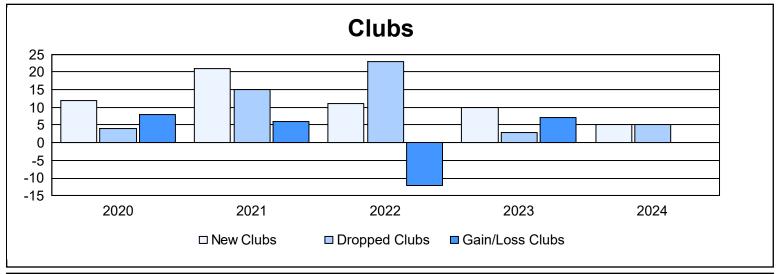

District 321B1 As of June 2024 Cumulative

| Year      | New<br>Clubs | Dropped<br>Clubs | Gain/<br>Loss<br>Clubs | New<br>Members | Charter<br>Members | Reinstate<br>Members | Transfer<br>Members | Total<br>Member<br>Added | Total<br>Members<br>Dropped | Gain/<br>Loss<br>Members |
|-----------|--------------|------------------|------------------------|----------------|--------------------|----------------------|---------------------|--------------------------|-----------------------------|--------------------------|
| 2019-2020 | 12           | 4                | 8                      | 310            | 314                | 89                   | 15                  | 728                      | 432                         | 296                      |
| 2020-2021 | 21           | 15               | 6                      | 372            | 492                | 58                   | 9                   | 931                      | 1,170                       | -239                     |
| 2021-2022 | 11           | 23               | -12                    | 288            | 241                | 69                   | 15                  | 613                      | 850                         | -237                     |
| 2022-2023 | 10           | 3                | 7                      | 329            | 299                | 24                   | 2                   | 654                      | 483                         | 171                      |
| 2023-2024 | 5            | 5                | 0                      | 180            | 152                | 104                  | 128                 | 564                      | 754                         | -190                     |
| Average   | 12           | 10               | 2                      | 296            | 300                | 69                   | 34                  | 698                      | 738                         | -40                      |