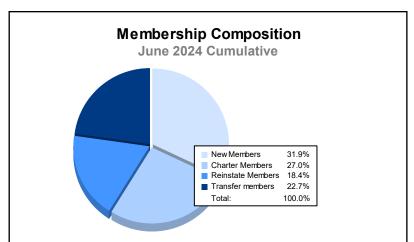

District 321B1 As of June 2024 Cumulative

| Year      | New<br>Clubs | Dropped<br>Clubs | Gain/<br>Loss<br>Clubs | New<br>Members | Charter<br>Members | Reinstate<br>Members | Transfer<br>Members | Total<br>Member<br>Added | Total<br>Members<br>Dropped | Gain/<br>Loss<br>Members |
|-----------|--------------|------------------|------------------------|----------------|--------------------|----------------------|---------------------|--------------------------|-----------------------------|--------------------------|
| 2019-2020 | 12           | 4                | 8                      | 310            | 314                | 89                   | 15                  | 728                      | 432                         | 296                      |
| 2020-2021 | 21           | 15               | 6                      | 372            | 492                | 58                   | 9                   | 931                      | 1,170                       | -239                     |
| 2021-2022 | 11           | 23               | -12                    | 288            | 241                | 69                   | 15                  | 613                      | 850                         | -237                     |
| 2022-2023 | 10           | 3                | 7                      | 329            | 299                | 24                   | 2                   | 654                      | 483                         | 171                      |
| 2023-2024 | 5            | 5                | 0                      | 180            | 152                | 104                  | 128                 | 564                      | 754                         | -190                     |
| Average   | 12           | 10               | 2                      | 296            | 300                | 69                   | 34                  | 698                      | 738                         | -40                      |