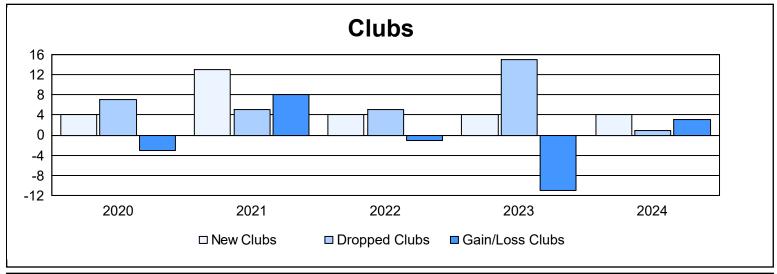

District 322C2 As of June 2024 Cumulative

| Year      | New<br>Clubs | Dropped<br>Clubs | Gain/<br>Loss<br>Clubs | New<br>Members | Charter<br>Members | Reinstate<br>Members | Transfer<br>Members | Total<br>Member<br>Added | Total<br>Members<br>Dropped | Gain/<br>Loss<br>Members |
|-----------|--------------|------------------|------------------------|----------------|--------------------|----------------------|---------------------|--------------------------|-----------------------------|--------------------------|
| 2019-2020 | 4            | 7                | -3                     | 107            | 130                | 91                   | 1                   | 329                      | 706                         | -377                     |
| 2020-2021 | 13           | 5                | 8                      | 388            | 313                | 136                  | 13                  | 850                      | 430                         | 420                      |
| 2021-2022 | 4            | 5                | -1                     | 294            | 102                | 38                   | 0                   | 434                      | 516                         | -82                      |
| 2022-2023 | 4            | 15               | -11                    | 255            | 136                | 31                   | 7                   | 429                      | 632                         | -203                     |
| 2023-2024 | 4            | 1                | 3                      | 350            | 106                | 48                   | 15                  | 519                      | 479                         | 40                       |
| Average   | 6            | 7                | -1                     | 279            | 157                | 69                   | 7                   | 512                      | 553                         | -40                      |