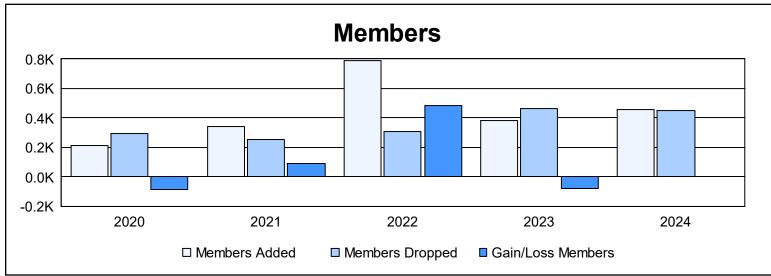

District 3231A4 As of June 2024 Cumulative

| Year      | New<br>Clubs | Dropped<br>Clubs | Gain/<br>Loss<br>Clubs | New<br>Members | Charter<br>Members | Reinstate<br>Members | Transfer<br>Members | Total<br>Member<br>Added | Total<br>Members<br>Dropped | Gain/<br>Loss<br>Members |
|-----------|--------------|------------------|------------------------|----------------|--------------------|----------------------|---------------------|--------------------------|-----------------------------|--------------------------|
| 2019-2020 | 1            | 0                | 1                      | 133            | 40                 | 36                   | 4                   | 213                      | 297                         | -84                      |
| 2020-2021 | 5            | 0                | 5                      | 158            | 149                | 35                   | 2                   | 344                      | 252                         | 92                       |
| 2021-2022 | 11           | 1                | 10                     | 467            | 276                | 28                   | 18                  | 789                      | 305                         | 484                      |
| 2022-2023 | 3            | 1                | 2                      | 265            | 86                 | 23                   | 9                   | 383                      | 465                         | -82                      |
| 2023-2024 | 6            | 8                | -2                     | 242            | 134                | 72                   | 9                   | 457                      | 453                         | 4                        |
| Average   | 5            | 2                | 3                      | 253            | 137                | 39                   | 8                   | 437                      | 354                         | 83                       |