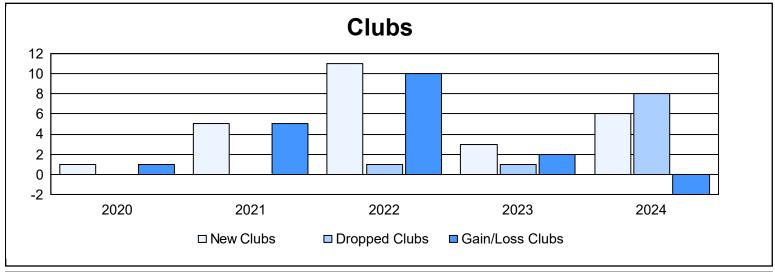

District 3231A4 As of June 2024 Cumulative

| Year      | New<br>Clubs | Dropped<br>Clubs | Gain/<br>Loss<br>Clubs | New<br>Members | Charter<br>Members | Reinstate<br>Members | Transfer<br>Members | Total<br>Member<br>Added | Total<br>Members<br>Dropped | Gain/<br>Loss<br>Members |
|-----------|--------------|------------------|------------------------|----------------|--------------------|----------------------|---------------------|--------------------------|-----------------------------|--------------------------|
| 2019-2020 | 1            | 0                | 1                      | 133            | 40                 | 36                   | 4                   | 213                      | 297                         | -84                      |
| 2020-2021 | 5            | 0                | 5                      | 158            | 149                | 35                   | 2                   | 344                      | 252                         | 92                       |
| 2021-2022 | 11           | 1                | 10                     | 467            | 276                | 28                   | 18                  | 789                      | 305                         | 484                      |
| 2022-2023 | 3            | 1                | 2                      | 265            | 86                 | 23                   | 9                   | 383                      | 465                         | -82                      |
| 2023-2024 | 6            | 8                | -2                     | 242            | 134                | 72                   | 9                   | 457                      | 453                         | 4                        |
| Average   | 5            | 2                | 3                      | 253            | 137                | 39                   | 8                   | 437                      | 354                         | 83                       |