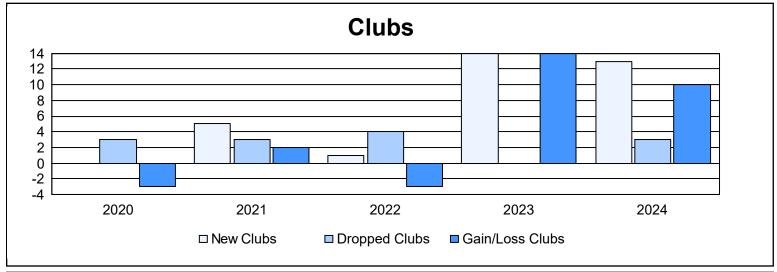

District 3232F2 As of June 2024 Cumulative

| Year      | New<br>Clubs | Dropped<br>Clubs | Gain/<br>Loss<br>Clubs | New<br>Members | Charter<br>Members | Reinstate<br>Members | Transfer<br>Members | Total<br>Member<br>Added | Total<br>Members<br>Dropped | Gain/<br>Loss<br>Members |
|-----------|--------------|------------------|------------------------|----------------|--------------------|----------------------|---------------------|--------------------------|-----------------------------|--------------------------|
| 2019-2020 | 0            | 3                | -3                     | 161            | 35                 | 118                  | 8                   | 322                      | 879                         | -557                     |
| 2020-2021 | 5            | 3                | 2                      | 267            | 123                | 10                   | 0                   | 400                      | 422                         | -22                      |
| 2021-2022 | 1            | 4                | -3                     | 326            | 53                 | 25                   | 0                   | 404                      | 538                         | -134                     |
| 2022-2023 | 14           | 0                | 14                     | 330            | 344                | 29                   | 6                   | 709                      | 373                         | 336                      |
| 2023-2024 | 13           | 3                | 10                     | 276            | 264                | 15                   | 6                   | 561                      | 589                         | -28                      |
| Average   | 7            | 3                | 4                      | 272            | 164                | 39                   | 4                   | 479                      | 560                         | -81                      |