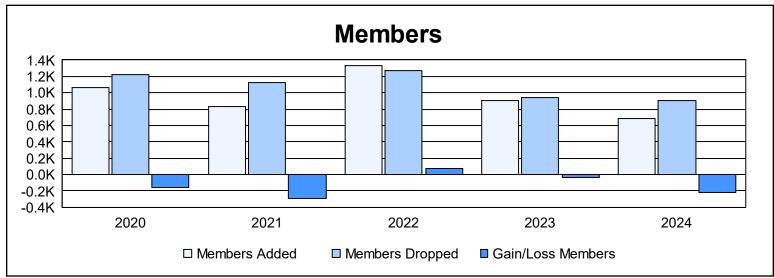

District 3233E2 As of June 2024 Cumulative

| Year      | New<br>Clubs | Dropped<br>Clubs | Gain/<br>Loss<br>Clubs | New<br>Members | Charter<br>Members | Reinstate<br>Members | Transfer<br>Members | Total<br>Member<br>Added | Total<br>Members<br>Dropped | Gain/<br>Loss<br>Members |
|-----------|--------------|------------------|------------------------|----------------|--------------------|----------------------|---------------------|--------------------------|-----------------------------|--------------------------|
| 2019-2020 | 63           | 5                | 58                     | 322            | 551                | 179                  | 15                  | 1,067                    | 1,223                       | -156                     |
| 2020-2021 | 18           | 13               | 5                      | 481            | 215                | 111                  | 27                  | 834                      | 1,130                       | -296                     |
| 2021-2022 | 17           | 26               | -9                     | 698            | 445                | 158                  | 36                  | 1,337                    | 1,268                       | 69                       |
| 2022-2023 | 8            | 45               | -37                    | 512            | 299                | 47                   | 50                  | 908                      | 939                         | -31                      |
| 2023-2024 | 6            | 11               | -5                     | 402            | 204                | 69                   | 13                  | 688                      | 907                         | -219                     |
| Average   | 22           | 20               | 2                      | 483            | 343                | 113                  | 28                  | 967                      | 1,093                       | -127                     |