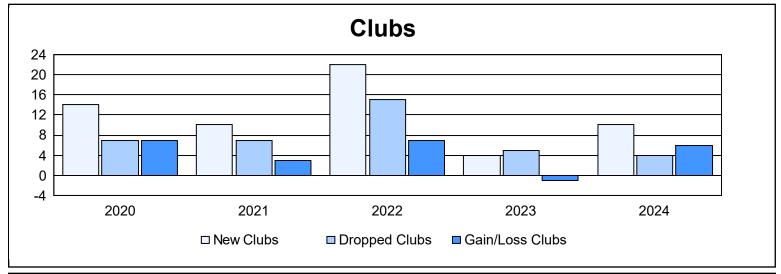

District 3233G2 As of June 2024 Cumulative

| Year      | New<br>Clubs | Dropped<br>Clubs | Gain/<br>Loss<br>Clubs | New<br>Members | Charter<br>Members | Reinstate<br>Members | Transfer<br>Members | Total<br>Member<br>Added | Total<br>Members<br>Dropped | Gain/<br>Loss<br>Members |
|-----------|--------------|------------------|------------------------|----------------|--------------------|----------------------|---------------------|--------------------------|-----------------------------|--------------------------|
| 2019-2020 | 14           | 7                | 7                      | 244            | 233                | 46                   | 34                  | 557                      | 651                         | -94                      |
| 2020-2021 | 10           | 7                | 3                      | 228            | 194                | 26                   | 11                  | 459                      | 771                         | -312                     |
| 2021-2022 | 22           | 15               | 7                      | 532            | 709                | 29                   | 15                  | 1,285                    | 586                         | 699                      |
| 2022-2023 | 4            | 5                | -1                     | 251            | 118                | 22                   | 27                  | 418                      | 922                         | -504                     |
| 2023-2024 | 10           | 4                | 6                      | 324            | 222                | 48                   | 68                  | 662                      | 635                         | 27                       |
| Average   | 12           | 8                | 4                      | 316            | 295                | 34                   | 31                  | 676                      | 713                         | -37                      |