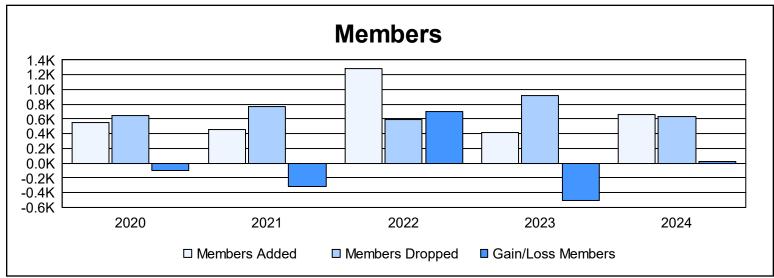

District 3233G2 As of June 2024 Cumulative

| Year      | New<br>Clubs | Dropped<br>Clubs | Gain/<br>Loss<br>Clubs | New<br>Members | Charter<br>Members | Reinstate<br>Members | Transfer<br>Members | Total<br>Member<br>Added | Total<br>Members<br>Dropped | Gain/<br>Loss<br>Members |
|-----------|--------------|------------------|------------------------|----------------|--------------------|----------------------|---------------------|--------------------------|-----------------------------|--------------------------|
| 2019-2020 | 14           | 7                | 7                      | 244            | 233                | 46                   | 34                  | 557                      | 651                         | -94                      |
| 2020-2021 | 10           | 7                | 3                      | 228            | 194                | 26                   | 11                  | 459                      | 771                         | -312                     |
| 2021-2022 | 22           | 15               | 7                      | 532            | 709                | 29                   | 15                  | 1,285                    | 586                         | 699                      |
| 2022-2023 | 4            | 5                | -1                     | 251            | 118                | 22                   | 27                  | 418                      | 922                         | -504                     |
| 2023-2024 | 10           | 4                | 6                      | 324            | 222                | 48                   | 68                  | 662                      | 635                         | 27                       |
| Average   | 12           | 8                | 4                      | 316            | 295                | 34                   | 31                  | 676                      | 713                         | -37                      |