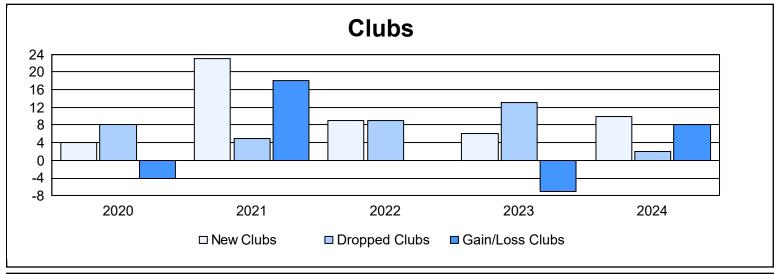

District 3234H1 As of June 2024 Cumulative

| Year      | New<br>Clubs | Dropped<br>Clubs | Gain/<br>Loss<br>Clubs | New<br>Members | Charter<br>Members | Reinstate<br>Members | Transfer<br>Members | Total<br>Member<br>Added | Total<br>Members<br>Dropped | Gain/<br>Loss<br>Members |
|-----------|--------------|------------------|------------------------|----------------|--------------------|----------------------|---------------------|--------------------------|-----------------------------|--------------------------|
| 2019-2020 | 4            | 8                | -4                     | 304            | 126                | 37                   | 4                   | 471                      | 892                         | -421                     |
| 2020-2021 | 23           | 5                | 18                     | 829            | 550                | 25                   | 10                  | 1,414                    | 515                         | 899                      |
| 2021-2022 | 9            | 9                | 0                      | 731            | 264                | 58                   | 11                  | 1,064                    | 795                         | 269                      |
| 2022-2023 | 6            | 13               | -7                     | 370            | 148                | 18                   | 9                   | 545                      | 1,190                       | -645                     |
| 2023-2024 | 10           | 2                | 8                      | 410            | 303                | 35                   | 8                   | 756                      | 631                         | 125                      |
| Average   | 10           | 7                | 3                      | 529            | 278                | 35                   | 8                   | 850                      | 805                         | 45                       |