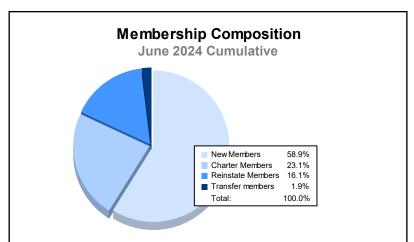

District 324 B As of June 2024 Cumulative

| Year      | New<br>Clubs | Dropped<br>Clubs | Gain/<br>Loss<br>Clubs | New<br>Members | Charter<br>Members | Reinstate<br>Members | Transfer<br>Members | Total<br>Member<br>Added | Total<br>Members<br>Dropped | Gain/<br>Loss<br>Members |
|-----------|--------------|------------------|------------------------|----------------|--------------------|----------------------|---------------------|--------------------------|-----------------------------|--------------------------|
| 2019-2020 | 4            | 0                | 4                      | 386            | 209                | 265                  | 28                  | 888                      | 1,264                       | -376                     |
| 2020-2021 | 15           | 0                | 15                     | 1,004          | 389                | 55                   | 35                  | 1,483                    | 1,147                       | 336                      |
| 2021-2022 | 19           | 18               | 1                      | 1,643          | 588                | 123                  | 30                  | 2,384                    | 1,667                       | 717                      |
| 2022-2023 | 7            | 7                | 0                      | 681            | 200                | 96                   | 41                  | 1,018                    | 1,702                       | -684                     |
| 2023-2024 | 7            | 8                | -1                     | 518            | 203                | 142                  | 17                  | 880                      | 1,626                       | -746                     |
| Average   | 10           | 7                | 4                      | 846            | 318                | 136                  | 30                  | 1,331                    | 1,481                       | -151                     |