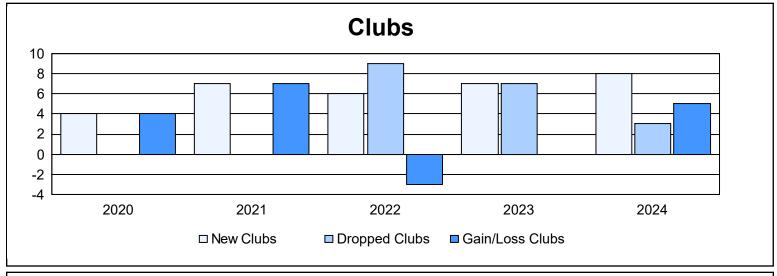

District 324 E As of June 2024 Cumulative

| Year      | New<br>Clubs | Dropped<br>Clubs | Gain/<br>Loss<br>Clubs | New<br>Members | Charter<br>Members | Reinstate<br>Members | Transfer<br>Members | Total<br>Member<br>Added | Total<br>Members<br>Dropped | Gain/<br>Loss<br>Members |
|-----------|--------------|------------------|------------------------|----------------|--------------------|----------------------|---------------------|--------------------------|-----------------------------|--------------------------|
| 2019-2020 | 4            | 0                | 4                      | 557            | 116                | 133                  | 34                  | 840                      | 5,780                       | -4,940                   |
| 2020-2021 | 7            | 0                | 7                      | 819            | 220                | 94                   | 23                  | 1,156                    | 1,159                       | -3                       |
| 2021-2022 | 6            | 9                | -3                     | 851            | 183                | 69                   | 10                  | 1,113                    | 1,124                       | -11                      |
| 2022-2023 | 7            | 7                | 0                      | 587            | 196                | 45                   | 11                  | 839                      | 1,076                       | -237                     |
| 2023-2024 | 8            | 3                | 5                      | 753            | 195                | 57                   | 21                  | 1,026                    | 930                         | 96                       |
| Average   | 6            | 4                | 3                      | 713            | 182                | 80                   | 20                  | 995                      | 2,014                       | -1,019                   |