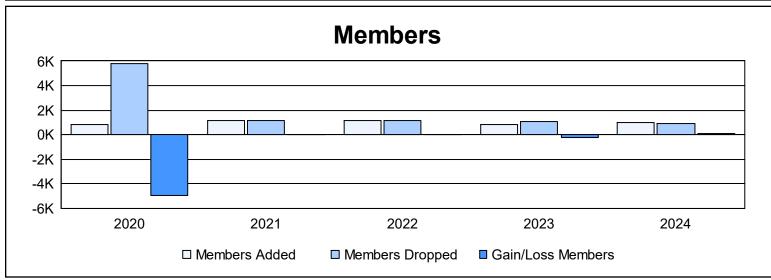

District 324 E As of June 2024 Cumulative

| Year      | New<br>Clubs | Dropped<br>Clubs | Gain/<br>Loss<br>Clubs | New<br>Members | Charter<br>Members | Reinstate<br>Members | Transfer<br>Members | Total<br>Member<br>Added | Total<br>Members<br>Dropped | Gain/<br>Loss<br>Members |
|-----------|--------------|------------------|------------------------|----------------|--------------------|----------------------|---------------------|--------------------------|-----------------------------|--------------------------|
| 2019-2020 | 4            | 0                | 4                      | 557            | 116                | 133                  | 34                  | 840                      | 5,780                       | -4,940                   |
| 2020-2021 | 7            | 0                | 7                      | 819            | 220                | 94                   | 23                  | 1,156                    | 1,159                       | -3                       |
| 2021-2022 | 6            | 9                | -3                     | 851            | 183                | 69                   | 10                  | 1,113                    | 1,124                       | -11                      |
| 2022-2023 | 7            | 7                | 0                      | 587            | 196                | 45                   | 11                  | 839                      | 1,076                       | -237                     |
| 2023-2024 | 8            | 3                | 5                      | 753            | 195                | 57                   | 21                  | 1,026                    | 930                         | 96                       |
| Average   | 6            | 4                | 3                      | 713            | 182                | 80                   | 20                  | 995                      | 2,014                       | -1,019                   |