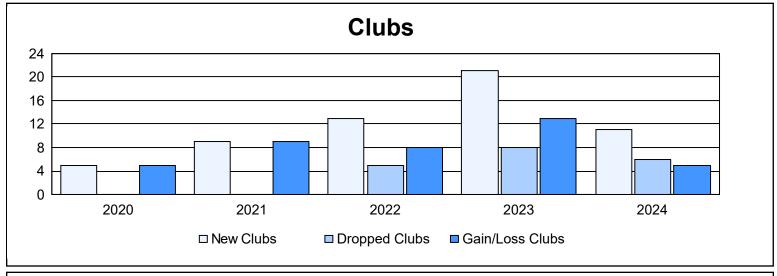

District 324 H As of June 2024 Cumulative

| Year      | New<br>Clubs | Dropped<br>Clubs | Gain/<br>Loss<br>Clubs | New<br>Members | Charter<br>Members | Reinstate<br>Members | Transfer<br>Members | Total<br>Member<br>Added | Total<br>Members<br>Dropped | Gain/<br>Loss<br>Members |
|-----------|--------------|------------------|------------------------|----------------|--------------------|----------------------|---------------------|--------------------------|-----------------------------|--------------------------|
| 2019-2020 | 5            | 0                | 5                      | 195            | 135                | 20                   | 16                  | 366                      | 481                         | -115                     |
| 2020-2021 | 9            | 0                | 9                      | 528            | 288                | 52                   | 6                   | 874                      | 588                         | 286                      |
| 2021-2022 | 13           | 5                | 8                      | 568            | 414                | 54                   | 11                  | 1,047                    | 743                         | 304                      |
| 2022-2023 | 21           | 8                | 13                     | 277            | 514                | 54                   | 10                  | 855                      | 1,004                       | -149                     |
| 2023-2024 | 11           | 6                | 5                      | 375            | 285                | 39                   | 3                   | 702                      | 568                         | 134                      |
| Average   | 12           | 4                | 8                      | 389            | 327                | 44                   | 9                   | 769                      | 677                         | 92                       |