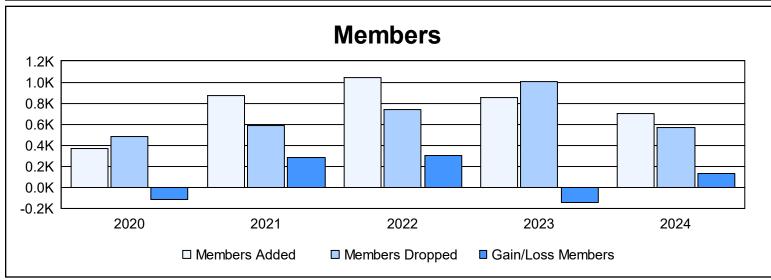

District 324 H As of June 2024 Cumulative

| Year      | New<br>Clubs | Dropped<br>Clubs | Gain/<br>Loss<br>Clubs | New<br>Members | Charter<br>Members | Reinstate<br>Members | Transfer<br>Members | Total<br>Member<br>Added | Total<br>Members<br>Dropped | Gain/<br>Loss<br>Members |
|-----------|--------------|------------------|------------------------|----------------|--------------------|----------------------|---------------------|--------------------------|-----------------------------|--------------------------|
| 2019-2020 | 5            | 0                | 5                      | 195            | 135                | 20                   | 16                  | 366                      | 481                         | -115                     |
| 2020-2021 | 9            | 0                | 9                      | 528            | 288                | 52                   | 6                   | 874                      | 588                         | 286                      |
| 2021-2022 | 13           | 5                | 8                      | 568            | 414                | 54                   | 11                  | 1,047                    | 743                         | 304                      |
| 2022-2023 | 21           | 8                | 13                     | 277            | 514                | 54                   | 10                  | 855                      | 1,004                       | -149                     |
| 2023-2024 | 11           | 6                | 5                      | 375            | 285                | 39                   | 3                   | 702                      | 568                         | 134                      |
| Average   | 12           | 4                | 8                      | 389            | 327                | 44                   | 9                   | 769                      | 677                         | 92                       |