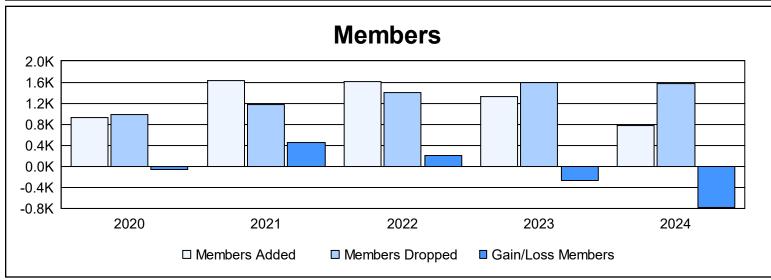

District 324 M As of June 2024 Cumulative

| Year      | New<br>Clubs | Dropped<br>Clubs | Gain/<br>Loss<br>Clubs | New<br>Members | Charter<br>Members | Reinstate<br>Members | Transfer<br>Members | Total<br>Member<br>Added | Total<br>Members<br>Dropped | Gain/<br>Loss<br>Members |
|-----------|--------------|------------------|------------------------|----------------|--------------------|----------------------|---------------------|--------------------------|-----------------------------|--------------------------|
| 2019-2020 | 6            | 0                | 6                      | 623            | 219                | 63                   | 20                  | 925                      | 989                         | -64                      |
| 2020-2021 | 13           | 0                | 13                     | 1,168          | 396                | 35                   | 25                  | 1,624                    | 1,169                       | 455                      |
| 2021-2022 | 11           | 10               | 1                      | 1,173          | 316                | 86                   | 31                  | 1,606                    | 1,397                       | 209                      |
| 2022-2023 | 6            | 2                | 4                      | 709            | 219                | 352                  | 49                  | 1,329                    | 1,594                       | -265                     |
| 2023-2024 | 5            | 27               | -22                    | 557            | 124                | 58                   | 42                  | 781                      | 1,574                       | -793                     |
| Average   | 8            | 8                | 0                      | 846            | 255                | 119                  | 33                  | 1,253                    | 1,345                       | -92                      |