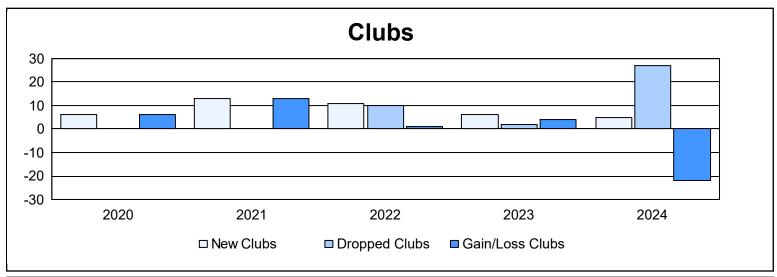

District 324 M As of June 2024 Cumulative

| Year      | New<br>Clubs | Dropped<br>Clubs | Gain/<br>Loss<br>Clubs | New<br>Members | Charter<br>Members | Reinstate<br>Members | Transfer<br>Members | Total<br>Member<br>Added | Total<br>Members<br>Dropped | Gain/<br>Loss<br>Members |
|-----------|--------------|------------------|------------------------|----------------|--------------------|----------------------|---------------------|--------------------------|-----------------------------|--------------------------|
| 2019-2020 | 6            | 0                | 6                      | 623            | 219                | 63                   | 20                  | 925                      | 989                         | -64                      |
| 2020-2021 | 13           | 0                | 13                     | 1,168          | 396                | 35                   | 25                  | 1,624                    | 1,169                       | 455                      |
| 2021-2022 | 11           | 10               | 1                      | 1,173          | 316                | 86                   | 31                  | 1,606                    | 1,397                       | 209                      |
| 2022-2023 | 6            | 2                | 4                      | 709            | 219                | 352                  | 49                  | 1,329                    | 1,594                       | -265                     |
| 2023-2024 | 5            | 27               | -22                    | 557            | 124                | 58                   | 42                  | 781                      | 1,574                       | -793                     |
| Average   | 8            | 8                | 0                      | 846            | 255                | 119                  | 33                  | 1,253                    | 1,345                       | -92                      |