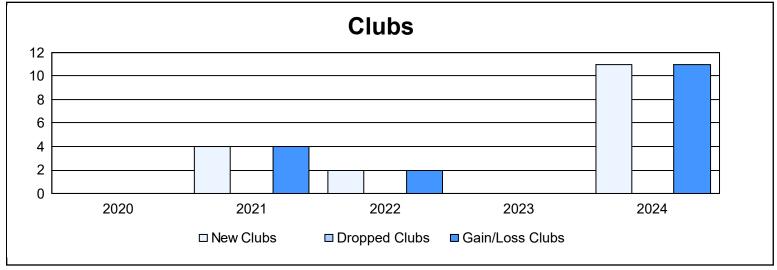

District 324 N As of June 2024 Cumulative

| Year      | New<br>Clubs | Dropped<br>Clubs | Gain/<br>Loss<br>Clubs | New<br>Members | Charter<br>Members | Reinstate<br>Members | Transfer<br>Members | Total<br>Member<br>Added | Total<br>Members<br>Dropped | Gain/<br>Loss<br>Members |
|-----------|--------------|------------------|------------------------|----------------|--------------------|----------------------|---------------------|--------------------------|-----------------------------|--------------------------|
| 2019-2020 | 0            | 0                | 0                      | 40             | 4                  | 22                   | 12                  | 78                       | 470                         | -392                     |
| 2020-2021 | 4            | 0                | 4                      | 245            | 92                 | 308                  | 27                  | 672                      | 459                         | 213                      |
| 2021-2022 | 2            | 0                | 2                      | 34             | 64                 | 16                   | 3                   | 117                      | 62                          | 55                       |
| 2022-2023 | 0            | 0                | 0                      | 28             | 4                  | 1                    | 13                  | 46                       | 84                          | -38                      |
| 2023-2024 | 11           | 0                | 11                     | 98             | 227                | 12                   | 20                  | 357                      | 197                         | 160                      |
| Average   | 3            | 0                | 3                      | 89             | 78                 | 72                   | 15                  | 254                      | 254                         | 0                        |