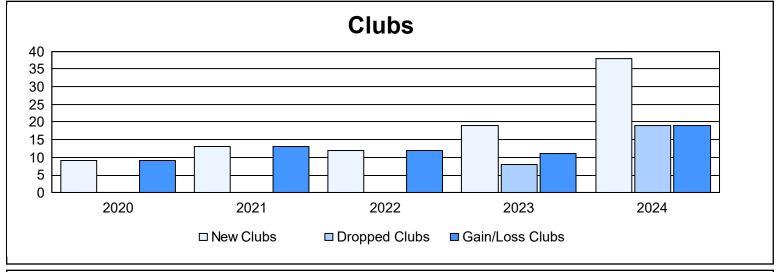

District 325 H As of June 2024 Cumulative

| Year      | New<br>Clubs | Dropped<br>Clubs | Gain/<br>Loss<br>Clubs | New<br>Members | Charter<br>Members | Reinstate<br>Members | Transfer<br>Members | Total<br>Member<br>Added | Total<br>Members<br>Dropped | Gain/<br>Loss<br>Members |
|-----------|--------------|------------------|------------------------|----------------|--------------------|----------------------|---------------------|--------------------------|-----------------------------|--------------------------|
| 2019-2020 | 9            | 0                | 9                      | 113            | 203                | 13                   | 1                   | 330                      | 309                         | 21                       |
| 2020-2021 | 13           | 0                | 13                     | 240            | 330                | 12                   | 0                   | 582                      | 247                         | 335                      |
| 2021-2022 | 12           | 0                | 12                     | 282            | 320                | 24                   | 5                   | 631                      | 433                         | 198                      |
| 2022-2023 | 19           | 8                | 11                     | 244            | 502                | 29                   | 12                  | 787                      | 695                         | 92                       |
| 2023-2024 | 38           | 19               | 19                     | 443            | 856                | 23                   | 11                  | 1,333                    | 865                         | 468                      |
| Average   | 18           | 5                | 13                     | 264            | 442                | 20                   | 6                   | 733                      | 510                         | 223                      |