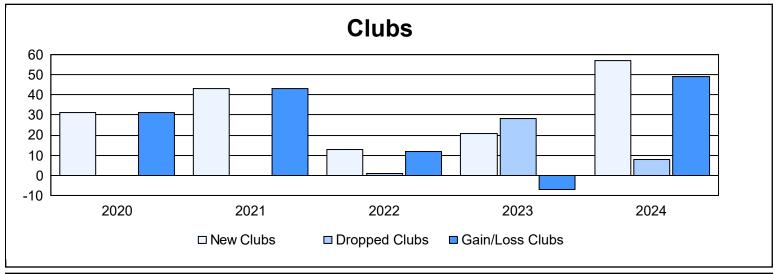

District 325 I As of June 2024 Cumulative

| Year      | New<br>Clubs | Dropped<br>Clubs | Gain/<br>Loss<br>Clubs | New<br>Members | Charter<br>Members | Reinstate<br>Members | Transfer<br>Members | Total<br>Member<br>Added | Total<br>Members<br>Dropped | Gain/<br>Loss<br>Members |
|-----------|--------------|------------------|------------------------|----------------|--------------------|----------------------|---------------------|--------------------------|-----------------------------|--------------------------|
| 2019-2020 | 31           | 0                | 31                     | 202            | 693                | 8                    | 5                   | 908                      | 460                         | 448                      |
| 2020-2021 | 43           | 0                | 43                     | 778            | 1,185              | 34                   | 15                  | 2,012                    | 564                         | 1,448                    |
| 2021-2022 | 13           | 1                | 12                     | 359            | 412                | 31                   | 20                  | 822                      | 1,686                       | -864                     |
| 2022-2023 | 21           | 28               | -7                     | 389            | 495                | 39                   | 5                   | 928                      | 1,005                       | -77                      |
| 2023-2024 | 57           | 8                | 49                     | 663            | 1,192              | 57                   | 13                  | 1,925                    | 538                         | 1,387                    |
| Average   | 33           | 7                | 26                     | 478            | 795                | 34                   | 12                  | 1,319                    | 851                         | 468                      |