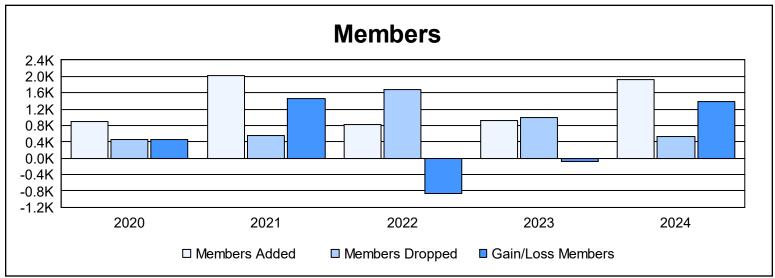

District 325 I As of June 2024 Cumulative

| Year      | New<br>Clubs | Dropped<br>Clubs | Gain/<br>Loss<br>Clubs | New<br>Members | Charter<br>Members | Reinstate<br>Members | Transfer<br>Members | Total<br>Member<br>Added | Total<br>Members<br>Dropped | Gain/<br>Loss<br>Members |
|-----------|--------------|------------------|------------------------|----------------|--------------------|----------------------|---------------------|--------------------------|-----------------------------|--------------------------|
| 2019-2020 | 31           | 0                | 31                     | 202            | 693                | 8                    | 5                   | 908                      | 460                         | 448                      |
| 2020-2021 | 43           | 0                | 43                     | 778            | 1,185              | 34                   | 15                  | 2,012                    | 564                         | 1,448                    |
| 2021-2022 | 13           | 1                | 12                     | 359            | 412                | 31                   | 20                  | 822                      | 1,686                       | -864                     |
| 2022-2023 | 21           | 28               | -7                     | 389            | 495                | 39                   | 5                   | 928                      | 1,005                       | -77                      |
| 2023-2024 | 57           | 8                | 49                     | 663            | 1,192              | 57                   | 13                  | 1,925                    | 538                         | 1,387                    |
| Average   | 33           | 7                | 26                     | 478            | 795                | 34                   | 12                  | 1,319                    | 851                         | 468                      |