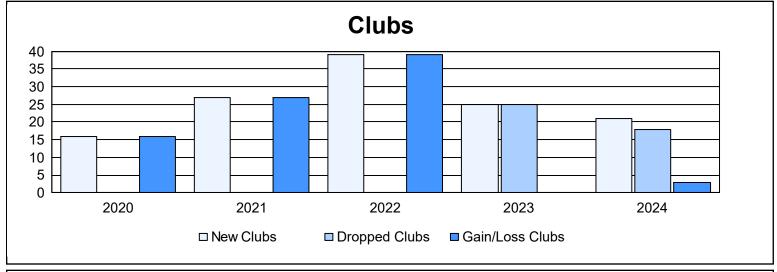

District 325 K

As of June 2024 Cumulative

| Year      | New<br>Clubs | Dropped<br>Clubs | Gain/<br>Loss<br>Clubs | New<br>Members | Charter<br>Members | Reinstate<br>Members | Transfer<br>Members | Total<br>Member<br>Added | Total<br>Members<br>Dropped | Gain/<br>Loss<br>Members |
|-----------|--------------|------------------|------------------------|----------------|--------------------|----------------------|---------------------|--------------------------|-----------------------------|--------------------------|
| 2019-2020 | 16           | 0                | 16                     | 213            | 365                | 9                    | 1                   | 588                      | 358                         | 230                      |
| 2020-2021 | 27           | 0                | 27                     | 498            | 633                | 24                   | 5                   | 1,160                    | 408                         | 752                      |
| 2021-2022 | 39           | 0                | 39                     | 366            | 859                | 10                   | 5                   | 1,240                    | 844                         | 396                      |
| 2022-2023 | 25           | 25               | 0                      | 354            | 564                | 13                   | 6                   | 937                      | 933                         | 4                        |
| 2023-2024 | 21           | 18               | 3                      | 511            | 570                | 71                   | 20                  | 1,172                    | 1,084                       | 88                       |
| Average   | 26           | 9                | 17                     | 388            | 598                | 25                   | 7                   | 1,019                    | 725                         | 294                      |