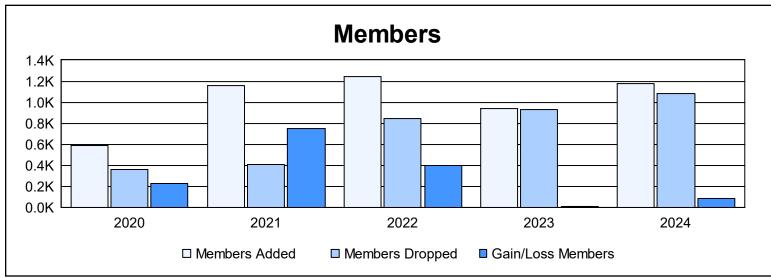

District 325 K

As of June 2024 Cumulative

| Year      | New<br>Clubs | Dropped<br>Clubs | Gain/<br>Loss<br>Clubs | New<br>Members | Charter<br>Members | Reinstate<br>Members | Transfer<br>Members | Total<br>Member<br>Added | Total<br>Members<br>Dropped | Gain/<br>Loss<br>Members |
|-----------|--------------|------------------|------------------------|----------------|--------------------|----------------------|---------------------|--------------------------|-----------------------------|--------------------------|
| 2019-2020 | 16           | 0                | 16                     | 213            | 365                | 9                    | 1                   | 588                      | 358                         | 230                      |
| 2020-2021 | 27           | 0                | 27                     | 498            | 633                | 24                   | 5                   | 1,160                    | 408                         | 752                      |
| 2021-2022 | 39           | 0                | 39                     | 366            | 859                | 10                   | 5                   | 1,240                    | 844                         | 396                      |
| 2022-2023 | 25           | 25               | 0                      | 354            | 564                | 13                   | 6                   | 937                      | 933                         | 4                        |
| 2023-2024 | 21           | 18               | 3                      | 511            | 570                | 71                   | 20                  | 1,172                    | 1,084                       | 88                       |
| Average   | 26           | 9                | 17                     | 388            | 598                | 25                   | 7                   | 1,019                    | 725                         | 294                      |