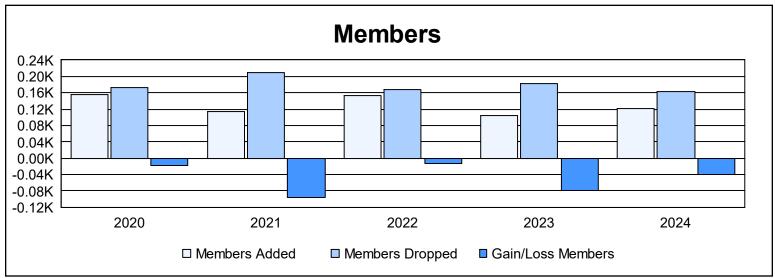

District 33 K

As of June 2024 Cumulative

| Year      | New<br>Clubs | Dropped<br>Clubs | Gain/<br>Loss<br>Clubs | New<br>Members | Charter<br>Members | Reinstate<br>Members | Transfer<br>Members | Total<br>Member<br>Added | Total<br>Members<br>Dropped | Gain/<br>Loss<br>Members |
|-----------|--------------|------------------|------------------------|----------------|--------------------|----------------------|---------------------|--------------------------|-----------------------------|--------------------------|
| 2019-2020 | 0            | 0                | 0                      | 132            | 3                  | 9                    | 12                  | 156                      | 173                         | -17                      |
| 2020-2021 | 0            | 0                | 0                      | 69             | 1                  | 34                   | 9                   | 113                      | 209                         | -96                      |
| 2021-2022 | 0            | 0                | 0                      | 141            | 0                  | 4                    | 8                   | 153                      | 167                         | -14                      |
| 2022-2023 | 0            | 0                | 0                      | 95             | 0                  | 2                    | 7                   | 104                      | 183                         | -79                      |
| 2023-2024 | 0            | 0                | 0                      | 115            | 0                  | 5                    | 2                   | 122                      | 162                         | -40                      |
| Average   | 0            | 0                | 0                      | 110            | 1                  | 11                   | 8                   | 130                      | 179                         | -49                      |