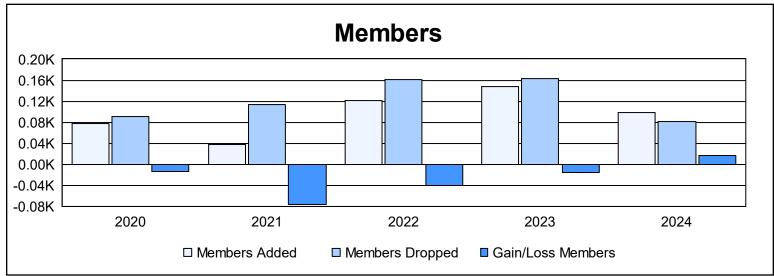

District 33 N As of June 2024 Cumulative

| Year      | New<br>Clubs | Dropped<br>Clubs | Gain/<br>Loss<br>Clubs | New<br>Members | Charter<br>Members | Reinstate<br>Members | Transfer<br>Members | Total<br>Member<br>Added | Total<br>Members<br>Dropped | Gain/<br>Loss<br>Members |
|-----------|--------------|------------------|------------------------|----------------|--------------------|----------------------|---------------------|--------------------------|-----------------------------|--------------------------|
| 2019-2020 | 0            | 1                | -1                     | 62             | 1                  | 3                    | 11                  | 77                       | 90                          | -13                      |
| 2020-2021 | 0            | 1                | -1                     | 31             | 0                  | 3                    | 3                   | 37                       | 113                         | -76                      |
| 2021-2022 | 0            | 0                | 0                      | 77             | 1                  | 38                   | 5                   | 121                      | 161                         | -40                      |
| 2022-2023 | 1            | 0                | 1                      | 101            | 34                 | 3                    | 9                   | 147                      | 163                         | -16                      |
| 2023-2024 | 0            | 1                | -1                     | 91             | 0                  | 2                    | 5                   | 98                       | 81                          | 17                       |
| Average   | 0            | 1                | 0                      | 72             | 7                  | 10                   | 7                   | 96                       | 122                         | -26                      |