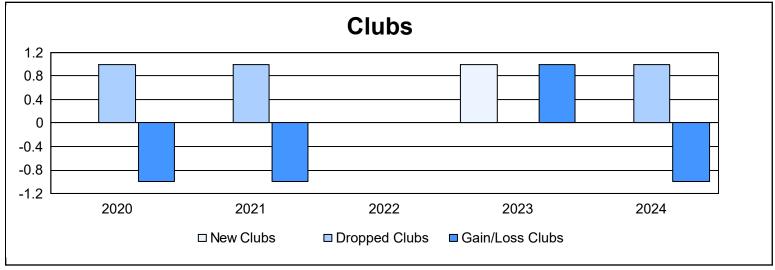

District 33 N As of June 2024 Cumulative

| Year      | New<br>Clubs | Dropped<br>Clubs | Gain/<br>Loss<br>Clubs | New<br>Members | Charter<br>Members | Reinstate<br>Members | Transfer<br>Members | Total<br>Member<br>Added | Total<br>Members<br>Dropped | Gain/<br>Loss<br>Members |
|-----------|--------------|------------------|------------------------|----------------|--------------------|----------------------|---------------------|--------------------------|-----------------------------|--------------------------|
| 2019-2020 | 0            | 1                | -1                     | 62             | 1                  | 3                    | 11                  | 77                       | 90                          | -13                      |
| 2020-2021 | 0            | 1                | -1                     | 31             | 0                  | 3                    | 3                   | 37                       | 113                         | -76                      |
| 2021-2022 | 0            | 0                | 0                      | 77             | 1                  | 38                   | 5                   | 121                      | 161                         | -40                      |
| 2022-2023 | 1            | 0                | 1                      | 101            | 34                 | 3                    | 9                   | 147                      | 163                         | -16                      |
| 2023-2024 | 0            | 1                | -1                     | 91             | 0                  | 2                    | 5                   | 98                       | 81                          | 17                       |
| Average   | 0            | 1                | 0                      | 72             | 7                  | 10                   | 7                   | 96                       | 122                         | -26                      |