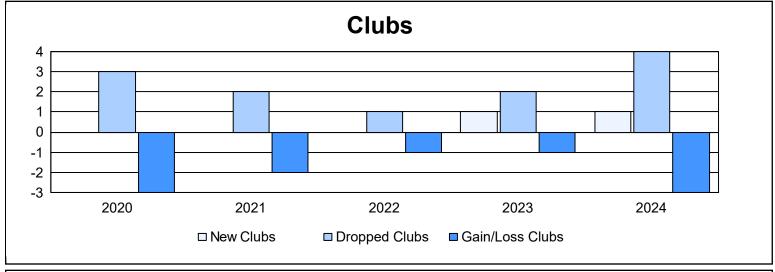

District 331 B As of June 2024 Cumulative

| Year      | New<br>Clubs | Dropped<br>Clubs | Gain/<br>Loss<br>Clubs | New<br>Members | Charter<br>Members | Reinstate<br>Members | Transfer<br>Members | Total<br>Member<br>Added | Total<br>Members<br>Dropped | Gain/<br>Loss<br>Members |
|-----------|--------------|------------------|------------------------|----------------|--------------------|----------------------|---------------------|--------------------------|-----------------------------|--------------------------|
| 2019-2020 | 0            | 3                | -3                     | 144            | 0                  | 3                    | 1                   | 148                      | 257                         | -109                     |
| 2020-2021 | 0            | 2                | -2                     | 116            | 1                  | 3                    | 0                   | 120                      | 251                         | -131                     |
| 2021-2022 | 0            | 1                | -1                     | 128            | 0                  | 2                    | 2                   | 132                      | 214                         | -82                      |
| 2022-2023 | 1            | 2                | -1                     | 162            | 21                 | 1                    | 7                   | 191                      | 268                         | -77                      |
| 2023-2024 | 1            | 4                | -3                     | 121            | 21                 | 2                    | 1                   | 145                      | 290                         | -145                     |
| Average   | 0            | 2                | -2                     | 134            | 9                  | 2                    | 2                   | 147                      | 256                         | -109                     |