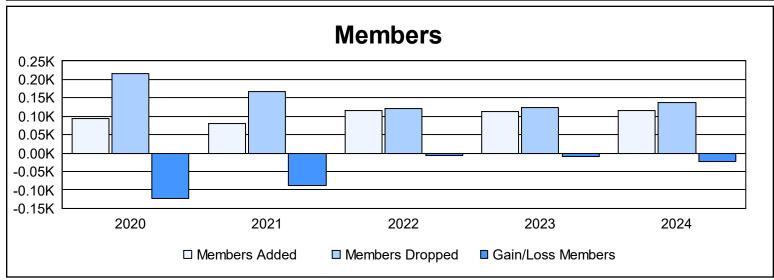

District 332 C As of June 2024 Cumulative

| Year      | New<br>Clubs | Dropped<br>Clubs | Gain/<br>Loss<br>Clubs | New<br>Members | Charter<br>Members | Reinstate<br>Members | Transfer<br>Members | Total<br>Member<br>Added | Total<br>Members<br>Dropped | Gain/<br>Loss<br>Members |
|-----------|--------------|------------------|------------------------|----------------|--------------------|----------------------|---------------------|--------------------------|-----------------------------|--------------------------|
| 2019-2020 | 0            | 2                | -2                     | 88             | 0                  | 0                    | 5                   | 93                       | 215                         | -122                     |
| 2020-2021 | 0            | 2                | -2                     | 72             | 3                  | 4                    | 1                   | 80                       | 168                         | -88                      |
| 2021-2022 | 1            | 1                | 0                      | 84             | 30                 | 0                    | 1                   | 115                      | 122                         | -7                       |
| 2022-2023 | 1            | 0                | 1                      | 81             | 28                 | 3                    | 1                   | 113                      | 123                         | -10                      |
| 2023-2024 | 0            | 0                | 0                      | 111            | 0                  | 4                    | 0                   | 115                      | 137                         | -22                      |
| Average   | 0            | 1                | -1                     | 87             | 12                 | 2                    | 2                   | 103                      | 153                         | -50                      |