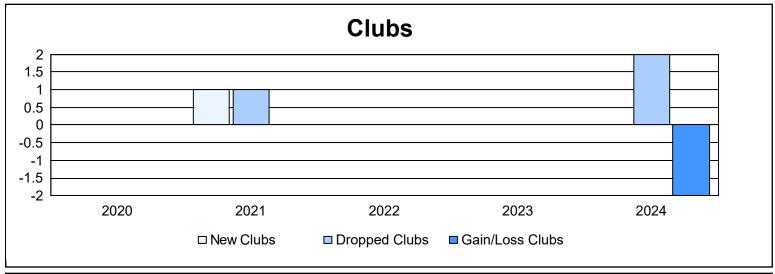

District 332 F

As of June 2024 Cumulative

| Year      | New<br>Clubs | Dropped<br>Clubs | Gain/<br>Loss<br>Clubs | New<br>Members | Charter<br>Members | Reinstate<br>Members | Transfer<br>Members | Total<br>Member<br>Added | Total<br>Members<br>Dropped | Gain/<br>Loss<br>Members |
|-----------|--------------|------------------|------------------------|----------------|--------------------|----------------------|---------------------|--------------------------|-----------------------------|--------------------------|
| 2019-2020 | 0            | 0                | 0                      | 73             | 0                  | 2                    | 0                   | 75                       | 107                         | -32                      |
| 2020-2021 | 1            | 1                | 0                      | 60             | 50                 | 4                    | 1                   | 115                      | 107                         | 8                        |
| 2021-2022 | 0            | 0                | 0                      | 64             | 1                  | 2                    | 2                   | 69                       | 85                          | -16                      |
| 2022-2023 | 0            | 0                | 0                      | 80             | 0                  | 0                    | 0                   | 80                       | 95                          | -15                      |
| 2023-2024 | 0            | 2                | -2                     | 57             | 0                  | 2                    | 1                   | 60                       | 146                         | -86                      |
| Average   | 0            | 1                | 0                      | 67             | 10                 | 2                    | 1                   | 80                       | 108                         | -28                      |