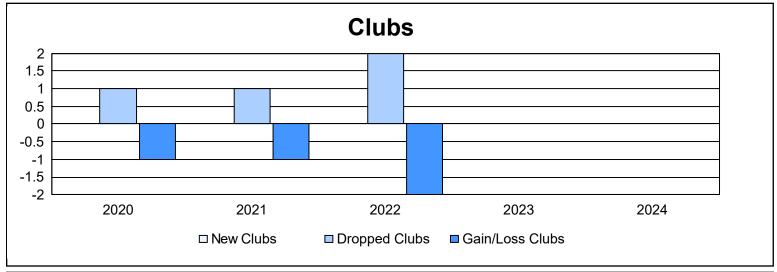

District 333 A

As of June 2024 Cumulative

| Year      | New<br>Clubs | Dropped<br>Clubs | Gain/<br>Loss<br>Clubs | New<br>Members | Charter<br>Members | Reinstate<br>Members | Transfer<br>Members | Total<br>Member<br>Added | Total<br>Members<br>Dropped | Gain/<br>Loss<br>Members |
|-----------|--------------|------------------|------------------------|----------------|--------------------|----------------------|---------------------|--------------------------|-----------------------------|--------------------------|
| 2019-2020 | 0            | 1                | -1                     | 207            | 0                  | 3                    | 2                   | 212                      | 341                         | -129                     |
| 2020-2021 | 0            | 1                | -1                     | 149            | 0                  | 1                    | 2                   | 152                      | 238                         | -86                      |
| 2021-2022 | 0            | 2                | -2                     | 191            | 0                  | 1                    | 4                   | 196                      | 205                         | -9                       |
| 2022-2023 | 0            | 0                | 0                      | 221            | 0                  | 2                    | 1                   | 224                      | 193                         | 31                       |
| 2023-2024 | 0            | 0                | 0                      | 173            | 0                  | 1                    | 1                   | 175                      | 249                         | -74                      |
| Average   | 0            | 1                | -1                     | 188            | 0                  | 2                    | 2                   | 192                      | 245                         | -53                      |