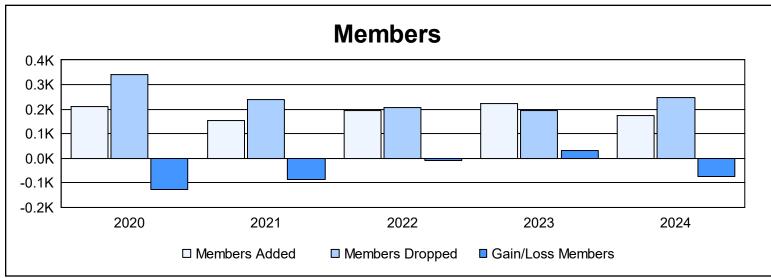

District 333 A

As of June 2024 Cumulative

| Year      | New<br>Clubs | Dropped<br>Clubs | Gain/<br>Loss<br>Clubs | New<br>Members | Charter<br>Members | Reinstate<br>Members | Transfer<br>Members | Total<br>Member<br>Added | Total<br>Members<br>Dropped | Gain/<br>Loss<br>Members |
|-----------|--------------|------------------|------------------------|----------------|--------------------|----------------------|---------------------|--------------------------|-----------------------------|--------------------------|
| 2019-2020 | 0            | 1                | -1                     | 207            | 0                  | 3                    | 2                   | 212                      | 341                         | -129                     |
| 2020-2021 | 0            | 1                | -1                     | 149            | 0                  | 1                    | 2                   | 152                      | 238                         | -86                      |
| 2021-2022 | 0            | 2                | -2                     | 191            | 0                  | 1                    | 4                   | 196                      | 205                         | -9                       |
| 2022-2023 | 0            | 0                | 0                      | 221            | 0                  | 2                    | 1                   | 224                      | 193                         | 31                       |
| 2023-2024 | 0            | 0                | 0                      | 173            | 0                  | 1                    | 1                   | 175                      | 249                         | -74                      |
| Average   | 0            | 1                | -1                     | 188            | 0                  | 2                    | 2                   | 192                      | 245                         | -53                      |